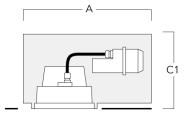

# Installation blockout, proud

| Description                   | Part ID  | А   | В   | C1  | С   |
|-------------------------------|----------|-----|-----|-----|-----|
| Installation blockout BDO22-I | 134-0797 | 383 | 200 | 209 | 195 |