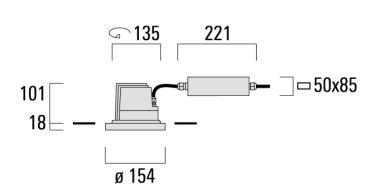

#### **DOC220 LED**

# **Specifications Material description**

Body Marine-grade, die-cast aluminium alloy

Lens Safety glass lens, hinged

Colours RAL9004 Signal black

RAL9006 White aluminium
RAL9007 Grey aluminium

RAL9016 Traffic white

Gasket Silicone rubber gasket

Fasteners PCS Polymer Coated Stainless Steel Hardware (unpainted)

Ingress protection IP66
Impact resistance IK07

Corrosion resistance 5CE+Primer

# **Electrical description**

| Power supply     | 230V / 50 Hz                                                        |
|------------------|---------------------------------------------------------------------|
| Driver / Ballast | Integral EC electronic converter in thermally-separated compartment |