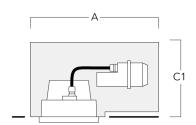

# Installation blockout, proud

| Description                   | Part ID  | А   | В   | C1  | С   |
|-------------------------------|----------|-----|-----|-----|-----|
| Installation blockout BDO22-I | 134-0797 | 383 | 200 | 209 | 195 |