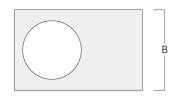

Ta=40° L90B10 > 90000h                                                                                                                  |
|----------|-----------------------------------------------------------------------------------------------------------------------------------------|
| Warranty | The product is supplied with 10-year warranty. Please refer to the LED Warranty Statement located on www.we-ef.com for further details. |

#### **DOC220 LED**



# **Mounting Accessories**

# Installation blockout, proud

| Description                   | Part ID  | А   | В   | C1  | С   |
|-------------------------------|----------|-----|-----|-----|-----|
| Installation blockout BDO22-I | 134-0797 | 383 | 200 | 209 | 195 |





# Installation blockout, flush

| С     |
|-------|
| 7 195 |





#### **DOC220 LED**



# **Optical Accessories**

#### Surface wash lens

| Description           | Part ID  | C1  |
|-----------------------|----------|-----|
| 10-360-DAC/DOC220-LED | 134-1440 | 105 |



# Wallwash lens

| Description     | tion Part ID               | C1  |
|-----------------|----------------------------|-----|
| IO-20-WW-DAC/DC | VW-DAC/DOC220-LED 134-1491 | 105 |



#### **DOC220 LED**



# **Linear spread lens**

| Description           | Part ID  | C1  |  |
|-----------------------|----------|-----|--|
| IO-180-DAC/DOC220-LED | 134-1381 | 105 |  |



#### **DOC220 LED**



# **Control**

#### **DALI** interface

| Description    | Part ID  | С  |
|----------------|----------|----|
| DALI interface | 430-0013 | 90 |