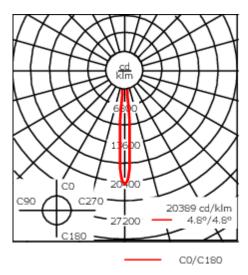

| Weight             | 2.10 kg                                             |
|--------------------|-----------------------------------------------------|
| Light distribution | symmetric, very narrow beam,<br>sharp cut-off [EES] |
| Light source       | LED-12/24W / 700 mA - 4000 K                        |
| CRI                | 80                                                  |
| Power supply       | EC                                                  |
| LEDs               | 12                                                  |
| Rated input power  | 27 W                                                |
| Nominal Lumen (lm) |                                                     |
| LED Lumen          | 310                                                 |
| Total Lumen        | 3720                                                |
| Tj                 | 85                                                  |
| Rated lumens (lm)  |                                                     |
| LED Lumen          | 274.2                                               |
| Total Lumen        | 3290.2                                              |
| Та                 | 25                                                  |