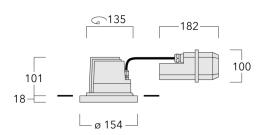

#### **DOC220 LED**

Luminaire suitable for chlorine containing environments e.g. swimming pools, on request. Must be specified at time of ordering.

| Weight             | 2.10 kg                                             |
|--------------------|-----------------------------------------------------|
| Light distribution | symmetric, very narrow beam,<br>sharp cut-off [EES] |
| Light source       | LED-12/24W / 700 mA - 4000 K                        |
| CRI                | 80                                                  |
| Power supply       | EC                                                  |
| LEDs               | 12                                                  |
| Rated input power  | 27 W                                                |
| Nominal Lumen (lm) |                                                     |
| LED Lumen          | 310                                                 |
| Total Lumen        | 3720                                                |
| Tj                 | 85                                                  |
| Rated lumens (lm)  |                                                     |
| LED Lumen          | 274.2                                               |
| Total Lumen        | 3290.2                                              |
| Та                 | 25                                                  |