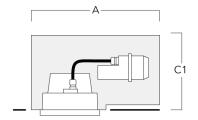

## Installation blockout, proud

| Description                   | Part ID  | Α   | В   | C1  | С   |  |  |  |
|-------------------------------|----------|-----|-----|-----|-----|--|--|--|
| Installation blockout BDO22-I | 134-0797 | 383 | 200 | 209 | 195 |  |  |  |