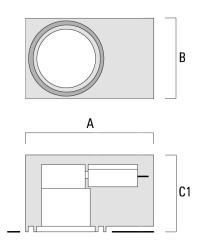

## Installation blockout, flush with shadow line

| Description                     | Part ID  | Α   | В   | C1  |
|---------------------------------|----------|-----|-----|-----|
| Installation blockout BDO22-III | 134-1497 | 383 | 200 | 227 |