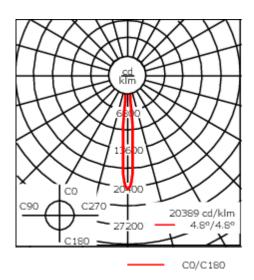

Luminaire suitable for chlorine containing environments e.g. swimming pools, on request. Must be specified at time of ordering.

| Weight             | 2.10 kg                                             |
|--------------------|-----------------------------------------------------|
| Light distribution | symmetric, very narrow beam,<br>sharp cut-off [EES] |
| Light source       | LED-12/24W / 700 mA - 4000 K                        |
| CRI                | 80                                                  |
| Power supply       | EC                                                  |
| LEDs               | 12                                                  |
| Rated input power  | 27 W                                                |
| Nominal Lumen (lm) |                                                     |
| LED Lumen          | 310                                                 |
| Total Lumen        | 3720                                                |
| Tj                 | 85                                                  |
| Rated lumens (lm)  |                                                     |
| LED Lumen          | 274.2                                               |
| Total Lumen        | 3290.2                                              |
| Та                 | 25                                                  |