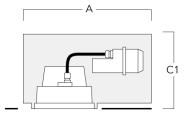

## Installation blockout, flush with shadow line

| Description                     | Part ID  | Α   | В   | C1  |
|---------------------------------|----------|-----|-----|-----|
| Installation blockout BDO22-III | 134-1497 | 383 | 200 | 227 |