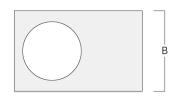

## Installation blockout, proud

| Description                   | Part ID  | Α   | В   | C1  | С   |  |  |  |
|-------------------------------|----------|-----|-----|-----|-----|--|--|--|
| Installation blockout BDO22-I | 134-0797 | 383 | 200 | 209 | 195 |  |  |  |