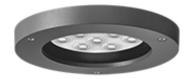

#### **DOC220 LED**

#### Description

IP66, Class I. IK07. Marine-grade, die-cast aluminium alloy. 5CE superior corrosion protection + primer including PCS hardware. Silicone rubber gasket. Safety glass lens, hinged. Frame with safety catch. Two cable entries. Integral EC electronic converter in thermally separated compartment. CAD-optimised optics for superior illumination and glare control. OLC\_R\_ One LED Concept. Factory installed LED circuit board.