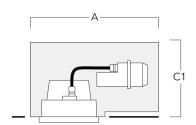

# **Mounting Accessories**

# Installation blockout, proud

| Description                   | Part ID  | Α   | В   | C1  | С   |  |  |  |
|-------------------------------|----------|-----|-----|-----|-----|--|--|--|
| Installation blockout BDO22-I | 134-0797 | 383 | 200 | 209 | 195 |  |  |  |