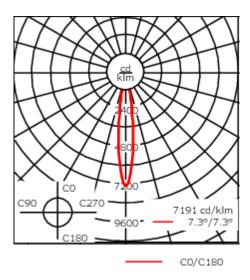

| Weight             | 2.10 kg                             |
|--------------------|-------------------------------------|
| Light distribution | symmetric, very narrow beam<br>[EE] |
| Light source       | LED-12/24W / 700 mA - 3000 K        |
| CRI                | 80                                  |
| Power supply       | EC                                  |
| LEDs               | 12                                  |
| Rated input power  | 27 W                                |
| Nominal Lumen (lm) |                                     |
| LED Lumen          | 290                                 |
| Total Lumen        | 3480                                |
| Tj                 | 85                                  |
| Rated lumens (lm)  |                                     |
| LED Lumen          | 240.3                               |
| Total Lumen        | 2883.7                              |
| Та                 | 25                                  |