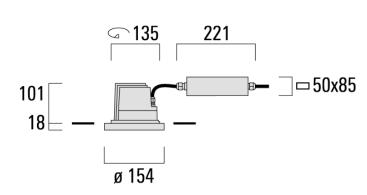

#### DOC220 LED

# **Specifications Material description**

Body Marine-grade, die-cast aluminium alloy

Lens Safety glass lens, hinged

Colours RAL9004 Signal black

RAL9006 White aluminium
RAL9007 Grey aluminium

RAL9016 Traffic white

Gasket Silicone rubber gasket

Fasteners PCS Polymer Coated Stainless Steel Hardware (unpainted)

Ingress protection IP66
Impact resistance IK07

Corrosion resistance 5CE+Primer

# **Electrical description**

| Power supply     | 230V / 50 Hz                                                        |
|------------------|---------------------------------------------------------------------|
| Driver / Ballast | Integral EC electronic converter in thermally-separated compartment |