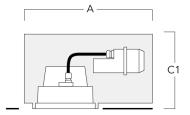

# **Mounting Accessories**

# Installation blockout, flush

| С     |
|-------|
| 7 195 |