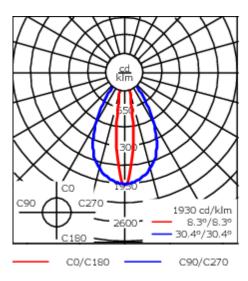

| Weight             | 2.10 kg                                 |
|--------------------|-----------------------------------------|
| Light distribution | linear spread, very narrow beam<br>[EE] |
| Light source       | LED-12/24W / 700 mA - 3000 K            |
| CRI                | 80                                      |
| Power supply       | EC                                      |
| LEDs               | 12                                      |
| Rated input power  | 27 W                                    |
| Nominal Lumen (lm) |                                         |
| LED Lumen          | 290                                     |
| Total Lumen        | 3480                                    |
| Tj                 | 85                                      |
| Rated lumens (lm)  |                                         |
| LED Lumen          | 228.7                                   |
| Total Lumen        | 2744.2                                  |
| Та                 | 25                                      |