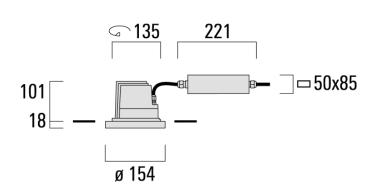

| Weight             | 2.10 kg                                 |
|--------------------|-----------------------------------------|
| Light distribution | linear spread, very narrow beam<br>[EE] |
| Light source       | LED-12/24W / 700 mA - 3000 K            |
| CRI                | 80                                      |
| Power supply       | EC                                      |
| LEDs               | 12                                      |
| Rated input power  | 27 W                                    |
| Nominal Lumen (lm) |                                         |
| LED Lumen          | 290                                     |
| Total Lumen        | 3480                                    |
| Tj                 | 85                                      |
| Rated lumens (lm)  |                                         |
| LED Lumen          | 228.7                                   |
| Total Lumen        | 2744.2                                  |
| Та                 | 25                                      |