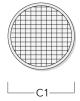

## **Linear spread lens**

| Description           | Part ID  | C1  |
|-----------------------|----------|-----|
| IO-180-DAC/DOC220-LED | 134-1381 | 105 |