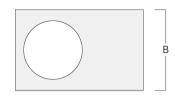

## Wallwash lens

| Description     | tion Part ID               | C1  |
|-----------------|----------------------------|-----|
| IO-20-WW-DAC/DC | VW-DAC/DOC220-LED 134-1491 | 105 |