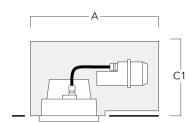

# Installation blockout, proud

| Description                   | Part ID  | А   | В   | C1  | С   |
|-------------------------------|----------|-----|-----|-----|-----|
| Installation blockout BDO22-I | 134-0797 | 383 | 200 | 209 | 195 |