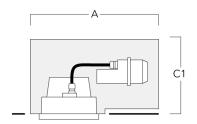

## Installation blockout, proud

| Description                   | Part ID  | Α   | В   | C1  | С   |
|-------------------------------|----------|-----|-----|-----|-----|
| Installation blockout BDO22-I | 134-0797 | 383 | 200 | 209 | 195 |