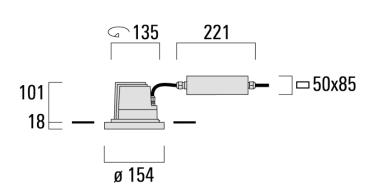

A pre-installation blockout, proud or flush, is available and recommended for mounting in concrete ceilings. To be ordered separately.

2700 K option available on request. Optional 2200 K version available. To be specified at time of ordering.

| Weight             | 2.10 kg                             |
|--------------------|-------------------------------------|
| Light distribution | symmetric, very narrow beam<br>[EE] |
| Light source       | LED-12/24W / 700 mA - 4000 K        |
| CRI                | 80                                  |
| Power supply       | EC                                  |
| LEDs               | 12                                  |
| Rated input power  | 27 W                                |
| Nominal Lumen (lm) |                                     |
| LED Lumen          | 310                                 |
| Total Lumen        | 3720                                |
| Tj                 | 85                                  |
| Rated lumens (lm)  |                                     |
| LED Lumen          | 256.9                               |
| Total Lumen        | 3082.5                              |
| Та                 | 25                                  |