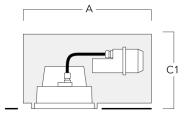

## Installation blockout, flush

| Description               | Part ID      | А   | В   | C1  | С   |
|---------------------------|--------------|-----|-----|-----|-----|
| Installation blockout BDO | -II 134-1161 | 383 | 200 | 227 | 195 |