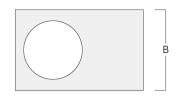

## Installation blockout, flush

| Description               | Part ID      | А   | В   | C1  | С   |
|---------------------------|--------------|-----|-----|-----|-----|
| Installation blockout BDO | -II 134-1161 | 383 | 200 | 227 | 195 |