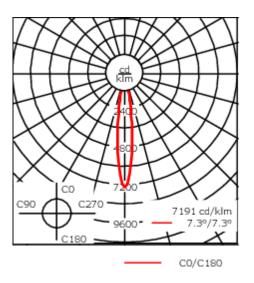

| Weight             | 2.10 kg                             |
|--------------------|-------------------------------------|
| Light distribution | symmetric, very narrow beam<br>[EE] |
| Light source       | LED-12/24W / 700 mA - 4000 K        |
| CRI                | 80                                  |
| Power supply       | EC                                  |
| LEDs               | 12                                  |
| Rated input power  | 27 W                                |
| Nominal Lumen (lm) |                                     |
| LED Lumen          | 310                                 |
| Total Lumen        | 3720                                |
| Tj                 | 85                                  |
| Rated lumens (lm)  |                                     |
| LED Lumen          | 256.9                               |
| Total Lumen        | 3082.5                              |
| Та                 | 25                                  |