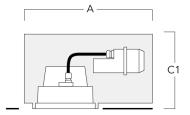

# Installation blockout, proud

| Description                   | Part ID  | Α   | В   | C1  | С   |  |  |  |
|-------------------------------|----------|-----|-----|-----|-----|--|--|--|
| Installation blockout BDO22-I | 134-0797 | 383 | 200 | 209 | 195 |  |  |  |