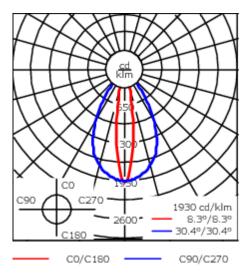

| Weight             | 2.10 kg                                 |
|--------------------|-----------------------------------------|
| Light distribution | linear spread, very narrow beam<br>[EE] |
| Light source       | LED-12/24W / 700 mA - 4000 K            |
| CRI                | 80                                      |
| Power supply       | EC                                      |
| LEDs               | 12                                      |
| Rated input power  | 27 W                                    |
| Nominal Lumen (lm) |                                         |
| LED Lumen          | 310                                     |
| Total Lumen        | 3720                                    |
| Tj                 | 85                                      |
| Rated lumens (lm)  |                                         |
| LED Lumen          | 244.5                                   |
| Total Lumen        | 2933.4                                  |
| Та                 | 25                                      |