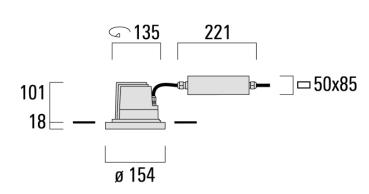

A pre-installation blockout, proud or flush, is available and recommended for mounting in concrete ceilings. To be ordered separately.

2700 K option available on request. Optional 2200 K version available. To be specified at time of ordering.

# Installation blockout, proud

| Description                   | Part ID  | Α   | В   | C1  | С   |  |  |  |
|-------------------------------|----------|-----|-----|-----|-----|--|--|--|
| Installation blockout BDO22-I | 134-0797 | 383 | 200 | 209 | 195 |  |  |  |

# Installation blockout, flush

| С     |
|-------|
| 7 195 |