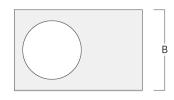

# Installation blockout, proud

| Description                   | Part ID  | Α   | В   | C1  | С   |  |  |  |
|-------------------------------|----------|-----|-----|-----|-----|--|--|--|
| Installation blockout BDO22-I | 134-0797 | 383 | 200 | 209 | 195 |  |  |  |