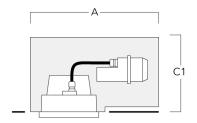

# Installation blockout, proud

| Description                   | Part ID  | Α   | В   | C1  | С   |  |  |  |
|-------------------------------|----------|-----|-----|-----|-----|--|--|--|
| Installation blockout BDO22-I | 134-0797 | 383 | 200 | 209 | 195 |  |  |  |