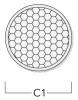

### Honeycomb louvre

| Description  | Part ID  | C1   |
|--------------|----------|------|
| IW-DOC24_LED | 134-1445 | 7.52 |