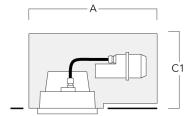

#### **Installation blockout**

| Description                   | Part ID  | А      | В   | C1     | C   |
|-------------------------------|----------|--------|-----|--------|-----|
| Installation blockout BDO24-I | 134-0798 | 19.96" | 12" | 11.22" | 270 |