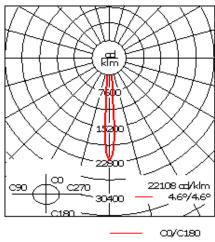

Example: XXX-XXXX-9004 (Black)

+ XXX-XXXX (Accessory 1)

| Weight                | 8.82 lb                                               |
|-----------------------|-------------------------------------------------------|
| Light distribution    | symmetric, very narrow beam,<br>'sharp cut-off' [VNS] |
| Light source          | LED-24/48W / 700 mA - 3000 K                          |
| CRI                   | 80                                                    |
| Power supply          | electronic gear                                       |
| LEDs                  | 24                                                    |
| Rated input power     | 54 W                                                  |
| Nominal Lumen (lm)    |                                                       |
| LED Lumen             | 290                                                   |
| Total Lumen           | 6960                                                  |
| _Tj                   | 85                                                    |
| Delivered lumens (lm) |                                                       |
| LED Lumen             | 268.4                                                 |
| Total Lumen           | 6442.7                                                |
| Та                    | 25                                                    |
|                       |                                                       |