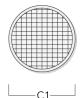

#### **Softening Lens**

| Description           | Part ID  | C1   |
|-----------------------|----------|------|
| IO-360-DAC/DOC240-LED | 134-1441 | 7.52 |

**WE-EF LIGHTING USA, LLC** 