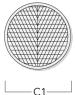

### **Linear spread lens**

| Description           | Part ID  | C1   |  |
|-----------------------|----------|------|--|
| IO-180-DAC/DOC240-LED | 134-1382 | 7.52 |  |