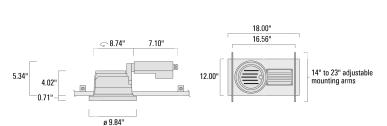

Suitable for installation in non-insulated ceiling. A preinstallation blockout, proud or flush, is available and recommended for mounting in concrete ceilings; to be ordered separately.

Specify product with 7 Digit product code - Finish Color. Accessories, such as mounting, optical, and electrical, must be specified separately.

#### **Installation blockout**

| Description                   | Part ID  | А      | В   | C1     | C   |
|-------------------------------|----------|--------|-----|--------|-----|
| Installation blockout BDO24-I | 134-0798 | 19.96" | 12" | 11.22" | 270 |