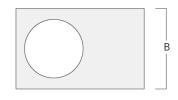

# Installation blockout

| Description                   | Part ID  | Α      | В   | C1     | С   |
|-------------------------------|----------|--------|-----|--------|-----|
| Installation blockout BDO24-I | 134-0798 | 19.96" | 12" | 11.22" | 270 |