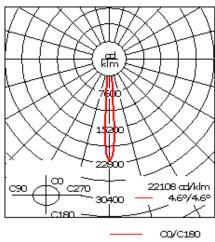

Example: XXX-XXXX-9004 (Black)

+ XXX-XXXX (Accessory 1)

| Weight                | 8.82 lb                                               |
|-----------------------|-------------------------------------------------------|
| Light distribution    | symmetric, very narrow beam,<br>'sharp cut-off' [VNS] |
| Light source          | LED-24/48W / 700 mA - 4000 K                          |
| CRI                   | 80                                                    |
| Power supply          | electronic gear                                       |
| LEDs                  | 24                                                    |
| Rated input power     | 54 W                                                  |
| Nominal Lumen (lm)    |                                                       |
| LED Lumen             | 310                                                   |
| Total Lumen           | 7440                                                  |
| Tj                    | 85                                                    |
| Delivered lumens (lm) |                                                       |
| LED Lumen             | 287                                                   |
| Total Lumen           | 6887                                                  |
| Та                    | 25                                                    |
|                       |                                                       |