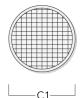

## **Softening Lens**

| Description           | Part ID  | C1   |
|-----------------------|----------|------|
| IO-360-DAC/DOC240-LED | 134-1441 | 7.52 |