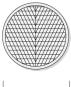

## **Linear spread lens**

| Description           | Part ID  | C1   |
|-----------------------|----------|------|
| IO-180-DAC/DOC240-LED | 134-1382 | 7.52 |