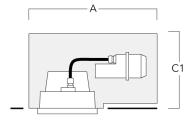

# Installation blockout

| Description                   | Part ID  | Α      | В   | C1     | С   |
|-------------------------------|----------|--------|-----|--------|-----|
| Installation blockout BDO24-I | 134-0798 | 19.96" | 12" | 11.22" | 270 |