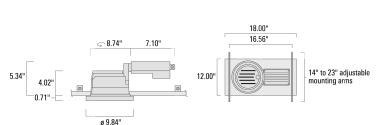

Suitable for installation in non-insulated ceiling. A preinstallation blockout, proud or flush, is available and recommended for mounting in concrete ceilings; to be ordered separately.

Specify product with 7 Digit product code - Finish Color. Accessories, such as mounting, optical, and electrical, must be specified separately.

Example: XXX-XXXX-9004 (Black)

+ XXX-XXXX (Accessory 1)

| Weight                | 8.82 lb                                               |
|-----------------------|-------------------------------------------------------|
| Light distribution    | symmetric, very narrow beam,<br>'sharp cut-off' [VNS] |
| Light source          | LED-24/48W / 700 mA - 4000 K                          |
| CRI                   | 80                                                    |
| Power supply          | electronic gear                                       |
| LEDs                  | 24                                                    |
| Rated input power     | 54 W                                                  |
| Nominal Lumen (lm)    |                                                       |
| LED Lumen             | 310                                                   |
| Total Lumen           | 7440                                                  |
| Tj                    | 85                                                    |
| Delivered lumens (lm) |                                                       |
| LED Lumen             | 287                                                   |
| Total Lumen           | 6887                                                  |
| Та                    | 25                                                    |
|                       |                                                       |