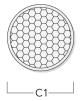

# Honeycomb louvre

| Description  | Part ID  | C1   |
|--------------|----------|------|
| IW-DOC24_LED | 134-1445 | 7.52 |