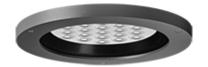

#### **Description**

IP66. Class I. IK07. Marine-grade, die-cast aluminum alloy. 5CE superior corrosion protection including PCS hardware. Silicone CCG® Controlled Compression Gasket. Safety glass lens, hinged. Two cable entries. CAD-optimized optics for superior illumination and glare control. Integral driver in thermally separated compartment. OLC® One LED Concept. Factory-installed LED circuit board. 0-10V Dimming comes standard with luminaire. Frame with safety catch.

# **Specifications Material description**

Body Luminaire body and lens frame constructed in die cast aluminum.

Lens Clear tempered glass lens.

Colors RAL9004 Black

RAL9007 Grey Metallic

RAL9016 White

RAL8019 Dark Bronze