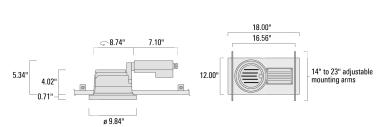

Suitable for installation in non-insulated ceiling. A preinstallation blockout, proud or flush, is available and recommended for mounting in concrete ceilings; to be ordered separately.

Specify product with 7 Digit product code - Finish Color. Accessories, such as mounting, optical, and electrical, must be specified separately.

Example: XXX-XXXX-9004 (Black)

+ XXX-XXXX (Accessory 1)

| Weight                | 8.82 lb                                             |
|-----------------------|-----------------------------------------------------|
| Light distribution    | linear spread, very narrow beam,<br>'sharp cut-off' |
| Light source          | LED-24/48W / 700 mA - 4000 K                        |
| CRI                   | 80                                                  |
| Power supply          | electronic gear                                     |
| LEDs                  | 24                                                  |
| Rated input power     | 54 W                                                |
| Nominal Lumen (lm)    |                                                     |
| LED Lumen             | 310                                                 |
| Total Lumen           | 7440                                                |
| Tj                    | 85                                                  |
| Delivered lumens (lm) |                                                     |
| LED Lumen             | 271.9                                               |
| Total Lumen           | 6526                                                |
| Та                    | 25                                                  |
|                       |                                                     |