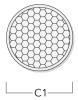

## **Honeycomb louvre**

| Description  | Part ID  | C1   |
|--------------|----------|------|
| IW-DOC24_LED | 134-1445 | 7.52 |