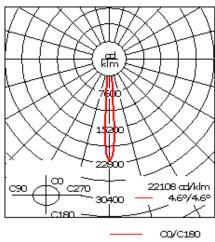

Example: XXX-XXXX-9004 (Black)

+ XXX-XXXX (Accessory 1)

| Weight                | 8.82 lb                                             |
|-----------------------|-----------------------------------------------------|
| Light distribution    | linear spread, very narrow beam,<br>'sharp cut-off' |
| Light source          | LED-24/48W / 700 mA - 4000 K                        |
| CRI                   | 80                                                  |
| Power supply          | electronic gear                                     |
| LEDs                  | 24                                                  |
| Rated input power     | 54 W                                                |
| Nominal Lumen (lm)    |                                                     |
| LED Lumen             | 310                                                 |
| Total Lumen           | 7440                                                |
| Tj                    | 85                                                  |
| Delivered lumens (lm) |                                                     |
| LED Lumen             | 271.9                                               |
| Total Lumen           | 6526                                                |
| Та                    | 25                                                  |
|                       |                                                     |