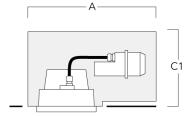

#### **Description**

IP66. Class I. IK07. Marine-grade, die-cast aluminum alloy. 5CE superior corrosion protection including PCS hardware. Silicone CCG® Controlled Compression Gasket. Safety glass lens, hinged. Two cable entries. CAD-optimized optics for superior illumination and glare control. Integral driver in thermally separated compartment. OLC® One LED Concept. Factory-installed LED circuit board. 0-10V Dimming comes standard with luminaire. Frame with safety catch.

## **Installation blockout**

| Description                   | Part ID  | Α      | В   | C1     | С   |
|-------------------------------|----------|--------|-----|--------|-----|
| Installation blockout BDO24-I | 134-0798 | 19.96" | 12" | 11.22" | 270 |