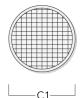

## **Softening Lens**

| Description           | Part ID  | C1   |
|-----------------------|----------|------|
| 10-360-DAC/DOC240-LED | 134-1441 | 7.52 |