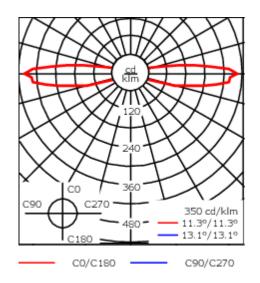

Luminaire can be driven over at low speeds only. It is not designed for normal traffic conditions. Luminaire can be damaged under such conditions as breaking, accelerating or turning.

| Weight             | 5.10 kg                      |
|--------------------|------------------------------|
| Light distribution | controlled beam, two-sided   |
| Light source       | LED-2x6/12W / 350 mA - 3000K |
| CRI                | 80                           |
| Power supply       | electronic transformer       |
| BUG                | B0 U3 G2                     |
| LEDs               | 12                           |
| Rated input power  | 14 W                         |
| Nominal Lumen (lm) |                              |
| LED Lumen          | 155                          |
| Total Lumen        | 1860                         |
| Tj                 | 85                           |
| Rated lumens (lm)  |                              |
| LED Lumen          | 82.7                         |
| Total Lumen        | 992.4                        |
| Та                 | 25                           |