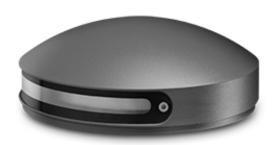

### **Description**

IP67, Class I. IK09. Stainless steel inground section. Diecast dome made from marine-grade aluminium alloy. 5CE superior corrosion protection including PCS hardware. Silicone rubber gasket. Factory-sealed termination chamber complete with cable gland and 1.5 m of flexible PVC free cable. IP68 in-line connector facilitates easy removal for off-site lamp replacement. Integral EC electronic converter in thermally separated compartment. 'No tool' removable gear/lens tray. CAD-optimised optics for superior illumination and glare control. Factory installed LED circuit board. Luminaire requires installation blockout which is included in supply. Blockout is designed for installation in concrete. Optional 2200 K version available. To be specified at time of ordering.

## EFC120 LED