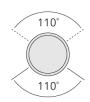

Luminaire can be driven over at low speeds only. It is not designed for normal traffic conditions. Luminaire can be damaged under such conditions as breaking, accelerating or turning.

| Weight             | 5.10 kg                      |
|--------------------|------------------------------|
| Light distribution | controlled beam, two-sided   |
| Light source       | LED-2x6/12W / 350 mA - 3000K |
| CRI                | 80                           |
| Power supply       | electronic transformer       |
| BUG                | B0 U3 G2                     |
| LEDs               | 12                           |
| Rated input power  | 14 W                         |
| Nominal Lumen (lm) |                              |
| LED Lumen          | 155                          |
| Total Lumen        | 1860                         |
| Tj                 | 85                           |
| Rated lumens (lm)  |                              |
| LED Lumen          | 82.7                         |
| Total Lumen        | 992.4                        |
| Та                 | 25                           |