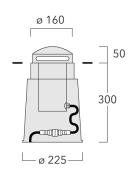

Luminaire can be driven over at low speeds only. It is not designed for normal traffic conditions. Luminaire can be damaged under such conditions as breaking, accelerating or turning.

| Weight             | 5.10 kg                      |
|--------------------|------------------------------|
| Light distribution | controlled beam, two-sided   |
| Light source       | LED-2x6/12W / 350 mA - 3000K |
| CRI                | 80                           |
| Power supply       | electronic transformer       |
| BUG                | B0 U3 G2                     |
| LEDs               | 12                           |
| Rated input power  | 14 W                         |
| Nominal Lumen (lm) |                              |
| LED Lumen          | 155                          |
| Total Lumen        | 1860                         |
| Tj                 | 85                           |
| Rated lumens (lm)  |                              |
| LED Lumen          | 82.7                         |
| Total Lumen        | 992.4                        |
| Та                 | 25                           |