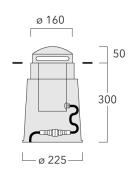

#### **Description**

IP67, Class I. IK09. Stainless steel inground section. Diecast dome made from marine-grade aluminium alloy. 5CE superior corrosion protection including PCS hardware. Silicone rubber gasket. Factory-sealed termination chamber complete with cable gland and 1.5 m of flexible PVC free cable. IP68 in-line connector facilitates easy removal for off-site lamp replacement. Integral EC electronic converter in thermally separated compartment. 'No tool' removable gear/lens tray. CAD-optimised optics for superior illumination and glare control. Factory installed LED circuit board. Luminaire requires installation blockout which is included in supply. Blockout is designed for installation in concrete. Optional 2200 K version available. To be specified at time of ordering.

# **Specifications Material description**

Body Stainless steel inground section. Die-cast dome made from marine-grade aluminium alloy

Lens PC

Colours RAL9004 Signal black

RAL9006 White aluminium

RAL9007 Grey aluminium