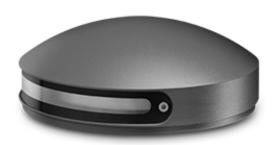

#### **Description**

IP67, Class I. IK09. Stainless steel inground section. Diecast dome made from marine-grade aluminium alloy. 5CE superior corrosion protection including PCS hardware. Silicone rubber gasket. Factory-sealed termination chamber complete with cable gland and 1.5 m of flexible PVC free cable. IP68 in-line connector facilitates easy removal for off-site lamp replacement. Integral EC electronic converter in thermally separated compartment. 'No tool' removable gear/lens tray. CAD-optimised optics for superior illumination and glare control. Factory installed LED circuit board. Luminaire requires installation blockout which is included in supply. Blockout is designed for installation in concrete. Optional 2200 K version available. To be specified at time of ordering.