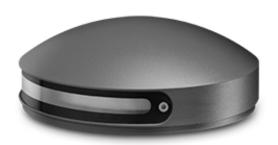

#### EFC120 LED

#### **Description**

IP67. IK09. Stainless steel inground section. Die-cast dome made from marine-grade aluminium alloy. Luminaire can be driven over at low speed. 5CE superior corrosion protection including PCS hardware. Optical lens made from PMMA. Silicone rubber gasket. Factory-sealed termination chamber with cable gland and 1.5 m of flexible PVC-free cable.