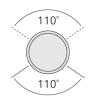

| Weight             | 5.10 kg                      |  |  |
|--------------------|------------------------------|--|--|
| Light distribution | controlled beam, two-sided   |  |  |
| Light source       | LED-2x6/12W / 350 mA - 3000K |  |  |
| CRI                | 80                           |  |  |
| Power supply       | electronic transformer       |  |  |
| BUG                | B0 U3 G2                     |  |  |
| LEDs               | 12                           |  |  |
| Rated input power  | 14 W                         |  |  |
| Nominal Lumen (lm) |                              |  |  |
| LED Lumen          | 155                          |  |  |
| Total Lumen        | 1860                         |  |  |
| Tj                 | 85                           |  |  |
| Rated lumens (lm)  |                              |  |  |
| LED Lumen          | 82.7                         |  |  |
| Total Lumen        | 992.4                        |  |  |
| Та                 | 25                           |  |  |