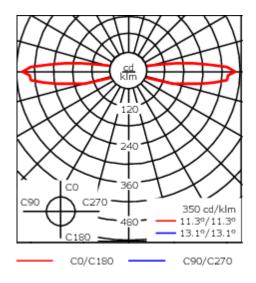

| Weight             | 5.10 kg                      |  |  |
|--------------------|------------------------------|--|--|
| Light distribution | controlled beam, two-sided   |  |  |
| Light source       | LED-2x6/12W / 350 mA - 3000K |  |  |
| CRI                | 80                           |  |  |
| Power supply       | electronic transformer       |  |  |
| BUG                | B0 U3 G2                     |  |  |
| LEDs               | 12                           |  |  |
| Rated input power  | 14 W                         |  |  |
| Nominal Lumen (lm) |                              |  |  |
| LED Lumen          | 155                          |  |  |
| Total Lumen        | 1860                         |  |  |
| Tj                 | 85                           |  |  |
| Rated lumens (lm)  |                              |  |  |
| LED Lumen          | 82.7                         |  |  |
| Total Lumen        | 992.4                        |  |  |
| Та                 | 25                           |  |  |