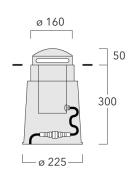

| Weight             | 5.10 kg                      |  |  |
|--------------------|------------------------------|--|--|
| Light distribution | controlled beam, two-sided   |  |  |
| Light source       | LED-2x6/12W / 350 mA - 3000K |  |  |
| CRI                | 80                           |  |  |
| Power supply       | electronic transformer       |  |  |
| BUG                | B0 U3 G2                     |  |  |
| LEDs               | 12                           |  |  |
| Rated input power  | 14 W                         |  |  |
| Nominal Lumen (lm) |                              |  |  |
| LED Lumen          | 155                          |  |  |
| Total Lumen        | 1860                         |  |  |
| Tj                 | 85                           |  |  |
| Rated lumens (lm)  |                              |  |  |
| LED Lumen          | 82.7                         |  |  |
| Total Lumen        | 992.4                        |  |  |
| Та                 | 25                           |  |  |

# **Specifications Material description**

Body Stainless steel inground section. Die-cast dome made from marine-grade aluminium alloy.

Lens PC

Colours RAL9004 Signal black

RAL9007 Grey aluminium

RAL7016 Anthracite grey
RAL9016 Traffic white

Gasket Silicone rubber gasket

Fasteners PCS hardware

Ingress protection IP67
Impact resistance IK09
Corrosion resistance 5CE