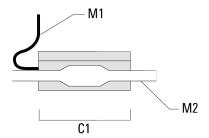

## **Sealable junction box**

| Description                  | Part ID  | C1  | M1   | M2        |
|------------------------------|----------|-----|------|-----------|
| Sealable junction box SJB130 | 185-1624 | 146 | Ø 10 | Ø 12 - 19 |