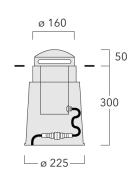

#### **Description**

IP67, Class I. IK09. Stainless steel inground section. Diecast dome made from marine-grade aluminium alloy. 5CE superior corrosion protection including PCS hardware. Silicone rubber gasket. Factory-sealed termination chamber complete with cable gland and 1.5 m of flexible PVC free cable. IP68 in-line connector facilitates easy removal for off-site lamp replacement. Integral EC electronic converter in thermally separated compartment. 'No tool' removable gear/lens tray. CAD-optimised optics for superior illumination and glare control. Factory installed LED circuit board. Luminaire requires installation blockout which is included in supply. Blockout is designed for installation in concrete. Optional 2200 K version available. To be specified at time of ordering.