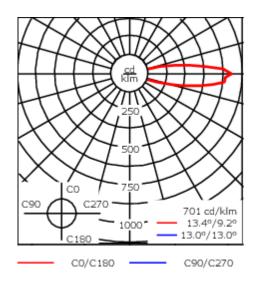

Luminaire can be driven over at low speeds only. It is not designed for normal traffic conditions. Luminaire can be damaged under such conditions as breaking, accelerating or turning.

| Weight             | 5.10 kg                    |
|--------------------|----------------------------|
| Light distribution | controlled beam, one-sided |
| Light source       | LED-6/6W / 350 mA - 4000 K |
| CRI                | 80                         |
| Power supply       | electronic transformer     |
| BUG                | B0 U3 G2                   |
| LEDs               | 6                          |
| Rated input power  | 7.5 W                      |
| Nominal Lumen (lm) |                            |
| LED Lumen          | 170                        |
| Total Lumen        | 1020                       |
| Tj                 | 85                         |
| Rated lumens (lm)  |                            |
| LED Lumen          | 90.9                       |
| Total Lumen        | 545.1                      |
| Та                 | 25                         |