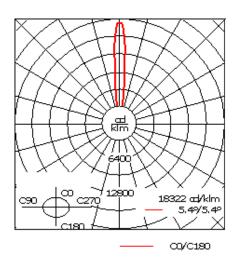

Example: XXX-XXXX-9004 (Black)

+ XXX-XXXX (Accessory 1)

| 15.00 lb                                              |
|-------------------------------------------------------|
| symmetric, very narrow beam,<br>'sharp cut-off' [VNS] |
| LED-12/12W / 350 mA - 3000 K                          |
| 80                                                    |
| electronic gear                                       |
| 12                                                    |
| 13.9 W                                                |
|                                                       |
| 155                                                   |
| 1860                                                  |
| 85                                                    |
|                                                       |
| 135.1                                                 |
| 1621.1                                                |
| 25                                                    |
|                                                       |