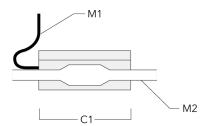

# Sealable junction box

| Description                   | Part ID  | C1   | M1     | M2            |
|-------------------------------|----------|------|--------|---------------|
| Sealable junction box SJB 130 | 185-1624 | 5.75 | Ø 0.39 | Ø 0.47 - 0.75 |