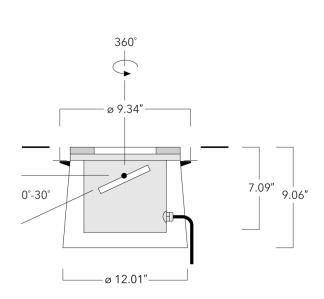

The concrete-pour installation blockout is supplied as standard with luminaire.

Specify product with 7 Digit product code - Finish Color. Accessories, such as mounting, optical, and electrical, must be specified separately.

Example: XXX-XXXX-9004 (Black)

+ XXX-XXXX (Accessory 1)

| 15.00 lb                                              |
|-------------------------------------------------------|
| symmetric, very narrow beam,<br>'sharp cut-off' [VNS] |
| LED-12/12W / 350 mA - 3000 K                          |
| 80                                                    |
| electronic gear                                       |
| 12                                                    |
| 13.9 W                                                |
|                                                       |
| 155                                                   |
| 1860                                                  |
| 85                                                    |
|                                                       |
| 135.1                                                 |
| 1621.1                                                |
| 25                                                    |
|                                                       |