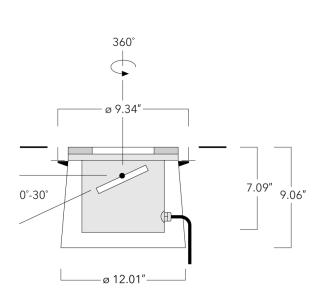

The concrete-pour installation blockout is supplied as standard with luminaire.

Specify product with 7 Digit product code - Finish Color. Accessories, such as mounting, optical, and electrical, must be specified separately.

#### **Description**

IP69K. Class I. IK10+. Stainless steel construction. PCS hardware. Optional with Anti-Slip ceramic Coating ASC to DIN 51130 (Trip Classification 10) available on request. Silicone CCG® Controlled Compression Gasket. Safety glass lens; max load 5.5 tons (11,000 lbs). Luminaire can be driven over at low speed. Factory-sealed termination chamber complete with cable gland and 3 ft of flexible PVC-free, gel-impregnated anti-wicking cable. CAD-optimized optics for superior illumination and glare control. Integral driver in thermally separated compartment. OLC® One LED Concept. Factory-installed LED circuit board. Gimbal mounted, 360° rotatable and 30° tiltable. 'No tool' removable gear/lens tray.