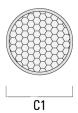

# Honeycomb louvre

| escription Part ID           | C1   |
|------------------------------|------|
| V-ETC130/330-GB-LED 185-2870 | 3.86 |