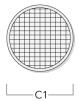

### **Softening Lens**

| Description          | Part ID  | C1   |
|----------------------|----------|------|
| IO-360-ETC130-GB-LED | 185-2866 | 3.86 |