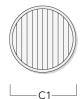

### **Linear spread lens**

| Description              | Part ID  | C1   |
|--------------------------|----------|------|
| IO-180 ETC130/330-GB LED | 185-2632 | 3.94 |