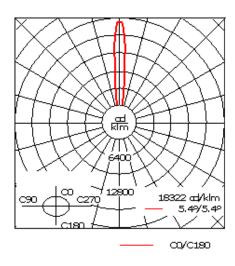

Example: XXX-XXXX-9004 (Black)

+ XXX-XXXX (Accessory 1)

| Light distribution symmetric, very narrow beam, 'sharp cut-off' [VNS]  Light source LED-12/12W / 350 mA - 4000 K  CRI 80  Power supply electronic gear |  |  |  |
|--------------------------------------------------------------------------------------------------------------------------------------------------------|--|--|--|
| CRI 80                                                                                                                                                 |  |  |  |
|                                                                                                                                                        |  |  |  |
| Power supply electronic gear                                                                                                                           |  |  |  |
|                                                                                                                                                        |  |  |  |
| LEDs 12                                                                                                                                                |  |  |  |
| Rated input power 13.9 W                                                                                                                               |  |  |  |
| Nominal Lumen (lm)                                                                                                                                     |  |  |  |
| LED Lumen 170                                                                                                                                          |  |  |  |
| Total Lumen 2040                                                                                                                                       |  |  |  |
| _Tj 85                                                                                                                                                 |  |  |  |
| Delivered lumens (Im)                                                                                                                                  |  |  |  |
| LED Lumen 148.2                                                                                                                                        |  |  |  |
| Total Lumen 1778                                                                                                                                       |  |  |  |
| Ta 25                                                                                                                                                  |  |  |  |