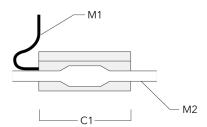

## Sealable junction box

| Description                   | Part ID  | C1   | M1     | M2            |
|-------------------------------|----------|------|--------|---------------|
| Sealable junction box SJB 130 | 185-1624 | 5.75 | Ø 0.39 | Ø 0.47 - 0.75 |