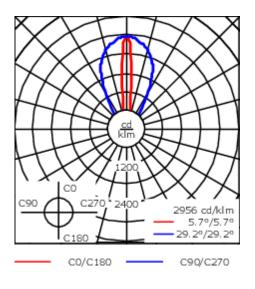

#### 6.20 kg Weight linear spread, very narrow beam, Light distribution sharp cut-off [EES] Light source LED-12/18W / 500 mA - 3000 K CRI 80 ЕC Power supply LEDs 12 21 W Rated input power Nominal Lumen (Im) I FD Lumen 215 Total Lumen 2580 85 Τį Rated lumens (Im) LED Lumen 171.7 Total Lumen 2061 25 Ta