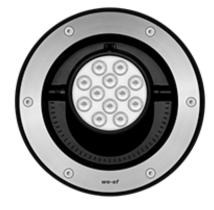

# 185-2591+185-2632 ETC130-GB LED

#### Description

IP67\*, Class I. IK10+. Stainless steel construction including PCS hardware. Silicone rubber gasket. Safety glass lens; max. load 5 tonnes. Luminaire can be driven over at low speed. Factory-sealed termination chamber complete with cable gland and 1.5 m of flexible PVC free cable. Cable gland with spiral cable bending protection. Integral EC electronic converter in thermally separated compartment. 'No tool' removable gear/lens tray. CADoptimised optics for superior illumination and glare control. OLC<sup>®</sup> One LED Concept. Factory installed LED circuit board. Gimbal mounted, 360° rotatable and 30° tiltable.