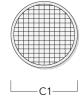

### Honeycomb louvre

| Description                              | Part ID C1  |
|------------------------------------------|-------------|
| IW-ETC130/330-GB-LED - [M] [EE]<br>[EES] | 185-2870 98 |