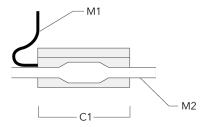

#### Sealable junction box

| Description                  | Part ID  | C1  | M1   | M2        |
|------------------------------|----------|-----|------|-----------|
| Sealable junction box SJB130 | 185-1624 | 146 | Ø 10 | Ø 12 - 19 |