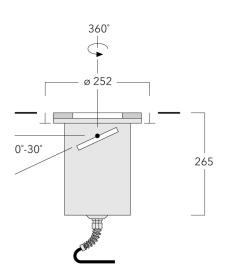

#### Description

IP67\*, Class I. IK10+. Stainless steel construction including PCS hardware. Silicone rubber gasket. Safety glass lens; max. load 5 tonnes. Luminaire can be driven over at low speed. Factory-sealed termination chamber complete with cable gland and 1.5 m of flexible PVC free cable. Cable gland with spiral cable bending protection. Integral EC electronic converter in thermally separated compartment. 'No tool' removable gear/lens tray. CADoptimised optics for superior illumination and glare control. OLC<sup>®</sup> One LED Concept. Factory installed LED circuit board. Gimbal mounted, 360° rotatable and 30° tiltable.

### Installation blockout

| Description       | Part ID  | D1  | D2  | H1  | Weight (kg) | D       | Н   |
|-------------------|----------|-----|-----|-----|-------------|---------|-----|
| Blockout, Plastic | 185-0322 | 250 | 270 | 375 | 1.50        | 250/270 | 375 |
|                   |          |     |     |     |             |         |     |
|                   |          |     |     |     |             |         |     |
|                   | D1 -     |     |     |     |             |         |     |
|                   |          |     |     |     |             |         |     |
|                   |          |     |     | H1  |             |         |     |
|                   |          |     |     |     |             |         |     |
|                   | D2 -     |     |     |     |             |         |     |