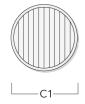

# Linear spread lens

| Description              | Part ID  | Additional information | C1 |
|--------------------------|----------|------------------------|----|
| IO-180 ETC130/330-GB LED | 185-2632 |                        | 98 |
|                          |          |                        |    |
|                          |          |                        |    |