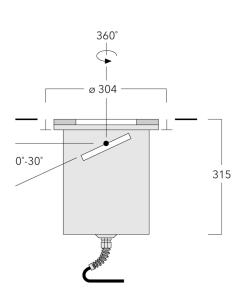

#### Description

IP67\*, Class I. IK10+. Stainless steel construction including PCS hardware. Silicone rubber gasket. Safety glass lens; max. load 5 tonnes. Luminaire can be driven over at low speed. Factory-sealed termination chamber complete with cable gland and 1.5 m of flexible PVC free cable. Cable gland with spiral cable bending protection. Integral EC electronic converter in thermally separated compartment. 'No tool' removable gear/lens tray. CADoptimised optics for superior illumination and glare control. OLC® One LED Concept. Factory installed LED circuit board. Gimbal mounted, 360° rotatable and 30° tiltable.

The optional installation blockout is recommended for mounting. To be ordered separately.

The luminaire is not suitable for permanent underwater operation and must be switched off in the event of flooding.