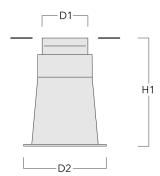

## **Installation blockout**

| Description       | Part ID  | D1  | D2  | H1  | Weight (kg) | D       | Н   |
|-------------------|----------|-----|-----|-----|-------------|---------|-----|
| Blockout, Plastic | 185-0323 | 300 | 325 | 420 | 2.50        | 300/325 | 420 |