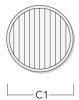

## **Linear spread lens**

| Description            | Part ID  | C1  |  |
|------------------------|----------|-----|--|
| IO-180-6 ETC140-GB-LED | 185-2719 | 149 |  |