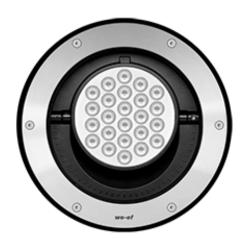

#### Description

IP67\*, Class I. IK10+. Stainless steel construction including PCS hardware. Silicone rubber gasket. Safety glass lens; max. load 5 tonnes. Luminaire can be driven over at low speed. Factory-sealed termination chamber complete with cable gland and 1.5 m of flexible PVC free cable. Cable gland with spiral cable bending protection. Integral EC electronic converter in thermally separated compartment. 'No tool' removable gear/lens tray. CADoptimised optics for superior illumination and glare control. OLC® One LED Concept. Factory installed LED circuit board. Gimbal mounted, 360° rotatable and 30° tiltable.