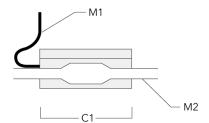

## **Sealable junction box**

| Description                  | Part ID  | C1  | M1   | M2        |
|------------------------------|----------|-----|------|-----------|
| Sealable junction box SJB130 | 185-1624 | 146 | Ø 10 | Ø 12 - 19 |