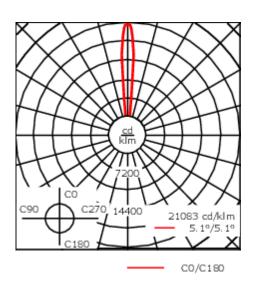

| Weight             | 10.60 kg                                            |  |  |  |
|--------------------|-----------------------------------------------------|--|--|--|
| Light distribution | symmetric, very narrow beam,<br>sharp cut-off [EES] |  |  |  |
| Light source       | LED-24/24W / 350 mA - 3000 K                        |  |  |  |
| CRI                | 80                                                  |  |  |  |
| Power supply       | EC                                                  |  |  |  |
| LEDs               | 24                                                  |  |  |  |
| Rated input power  | 26.5 W                                              |  |  |  |
| Nominal Lumen (lm) |                                                     |  |  |  |
| LED Lumen          | 155                                                 |  |  |  |
| Total Lumen        | 3720                                                |  |  |  |
| Tj                 | 85                                                  |  |  |  |
| Rated lumens (lm)  |                                                     |  |  |  |
| LED Lumen          | 144.7                                               |  |  |  |
| Total Lumen        | 3473.6                                              |  |  |  |
| Та                 | 25                                                  |  |  |  |