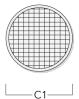

## **Honeycomb louvre**

| Description      | Part ID  | C1  |
|------------------|----------|-----|
| Honeycomb Louvre | 185-2871 | 149 |