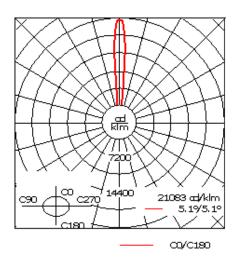

Example: XXX-XXXX-9004 (Black)

+ XXX-XXXX (Accessory 1)

| Weight                | 29.90 lb                                              |
|-----------------------|-------------------------------------------------------|
| Light distribution    | symmetric, very narrow beam,<br>'sharp cut-off' [VNS] |
| Light source          | LED-24/24W / 350 mA - 4000 K                          |
| CRI                   | 80                                                    |
| Power supply          | electronic gear                                       |
| LEDs                  | 24                                                    |
| Rated input power     | 26.5 W                                                |
| Nominal Lumen (lm)    |                                                       |
| LED Lumen             | 170                                                   |
| Total Lumen           | 4080                                                  |
| Tj                    | 85                                                    |
| Delivered lumens (lm) |                                                       |
| LED Lumen             | 158.7                                                 |
| Total Lumen           | 3809.7                                                |
| Та                    | 25                                                    |
|                       |                                                       |