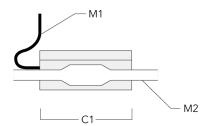

## Sealable junction box

| Description                   | Part ID  | C1   | M1     | M2            |
|-------------------------------|----------|------|--------|---------------|
| Sealable junction box SJB 130 | 185-1624 | 5.75 | Ø 0.39 | Ø 0.47 - 0.75 |