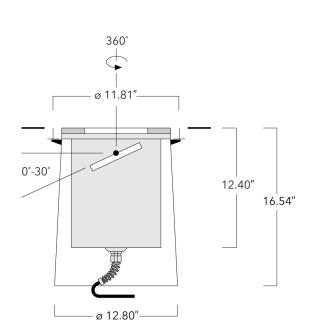

The concrete-pour installation blockout is supplied as standard with luminaire.

Specify product with 7 Digit product code - Finish Color. Accessories, such as mounting, optical, and electrical, must be specified separately.