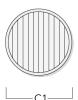

# **Linear spread lens**

| Description            | Part ID  | C1   |
|------------------------|----------|------|
| IO-180-6 ETC140-GB-LED | 185-2719 | 5.87 |

Linear spread lens IO-180

185-7170

7.52

C1