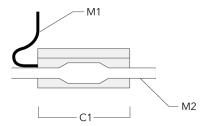

# Sealable junction box

| Description                   | Part ID  | C1   | M1     | M2            |
|-------------------------------|----------|------|--------|---------------|
| Sealable junction box SJB 130 | 185-1624 | 5.75 | Ø 0.39 | Ø 0.47 - 0.75 |