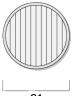

# Honeycomb louvre

| cription Part ID      | C1   |
|-----------------------|------|
| TC140_GB_LED 185-2871 | 5.87 |