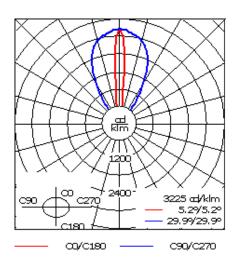

Example: XXX-XXXX-9004 (Black)

+ XXX-XXXX (Accessory 1)

| Weight                | 29.90 lb                                            |
|-----------------------|-----------------------------------------------------|
| Light distribution    | linear spread, very narrow beam,<br>'sharp cut-off' |
| Light source          | LED-24/24W / 350 mA - 4000 K                        |
| CRI                   | 80                                                  |
| Power supply          | electronic gear                                     |
| LEDs                  | 24                                                  |
| Rated input power     | 26.5 W                                              |
| Nominal Lumen (lm)    |                                                     |
| LED Lumen             | 170                                                 |
| Total Lumen           | 4080                                                |
| Tj                    | 85                                                  |
| Delivered lumens (lm) |                                                     |
| LED Lumen             | 146.1                                               |
| Total Lumen           | 3507.4                                              |
| Та                    | 25                                                  |