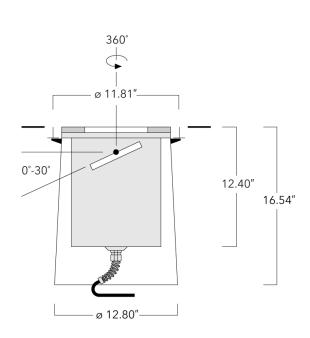

#### **Description**

IP69K. Class I. IK10+. Stainless steel construction. PCS hardware. Optional with Anti-Slip ceramic Coating ASC to DIN 51130 (Trip Classification 10) available on request. Silicone CCG® Controlled Compression Gasket. Safety glass lens; max load 5.5 tons (11,000 lbs). Luminaire can be driven over at low speed. Cable gland with spiral cable bending protection. Factory-sealed termination chamber complete with cable gland and 3 ft of flexible PVC-free, gelimpregnated anti-wicking cable. CAD-optimized optics for superior illumination and glare control. Integral driver in thermally separated compartment. OLC® One LED Concept. Factory-installed LED circuit board. Gimbal mounted, 360° rotatable and 30° tiltable. 'No tool' removable gear/ lens tray.

The concrete-pour installation blockout is supplied as standard with luminaire.

Specify product with 7 Digit product code - Finish Color. Accessories, such as mounting, optical, and electrical, must be specified separately.