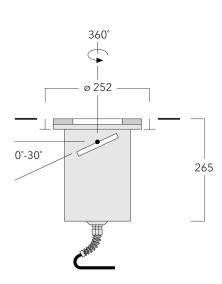

#### **Description**

IP67\*, Class I. IK10+. Stainless steel construction including PCS hardware. Silicone rubber gasket. Safety glass lens; max. load 5 tonnes. Luminaire can be driven over at low speed. Factory-sealed termination chamber complete with cable gland and 1.5 m of flexible PVC free cable. Cable gland with spiral cable bending protection. Integral EC electronic converter in thermally separated compartment. 'No tool' removable gear/lens tray. CADoptimised optics for superior illumination and glare control. OLC® One LED Concept. Factory installed LED circuit board. Gimbal mounted, 360° rotatable and 30° tiltable.

The optional installation blockout is recommended for mounting. To be ordered separately.

Optional with Anti-Slip ceramic Coating ASC to DIN 51130 (Trip Classification 10) available on request.

The luminaire is not suitable for permanent underwater operation and must be switched off in the event of flooding.