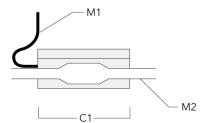

## Sealable junction box

| Description                  | Part ID  | C1  | M1   | M2        |
|------------------------------|----------|-----|------|-----------|
| Sealable junction box SJB130 | 185-1624 | 146 | Ø 10 | Ø 12 - 19 |