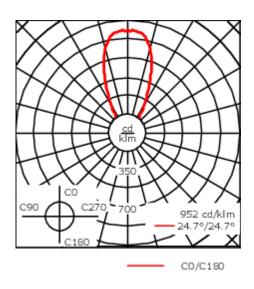

\* Additionally tested to IP66, IP67, IP68 0.1 bar 3h, up to 1 m depth according to DIN EN 60598 and IP69K/80° according to DIN EN 60529.

| Weight             | 6.20 kg                      |
|--------------------|------------------------------|
| Light distribution | symmetric, wide beam [B]     |
| Light source       | LED-12/18W / 500 mA - 4000 K |
| CRI                | 80                           |
| Power supply       | EC                           |
| LEDs               | 12                           |
| Rated input power  | 21 W                         |
| Nominal Lumen (lm) |                              |
| LED Lumen          | 230                          |
| Total Lumen        | 2760                         |
| Tj                 | 85                           |
| Rated lumens (lm)  |                              |
| LED Lumen          | 173.9                        |
| Total Lumen        | 2086.6                       |
| Та                 | 25                           |