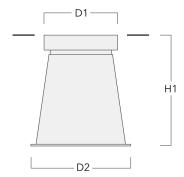

## Installation blockout

| Description       | Part ID  | D1  | D2  | H1  | Weight (kg) | D       | Н   |
|-------------------|----------|-----|-----|-----|-------------|---------|-----|
| Blockout, Plastic | 185-0322 | 250 | 270 | 375 | 1.50        | 250/270 | 375 |