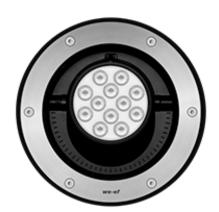

#### ETC130-GB LED

#### **Description**

IP67\*, Class I. IK10+. Stainless steel construction including PCS hardware. Silicone rubber gasket. Safety glass lens; max. load 5 tonnes. Luminaire can be driven over at low speed. Factory-sealed termination chamber complete with cable gland and 1.5 m of flexible PVC free cable. Cable gland with spiral cable bending protection. Integral EC electronic converter in thermally separated compartment. 'No tool' removable gear/lens tray. CADoptimised optics for superior illumination and glare control. OLC® One LED Concept. Factory installed LED circuit board. Gimbal mounted, 360° rotatable and 30° tiltable.