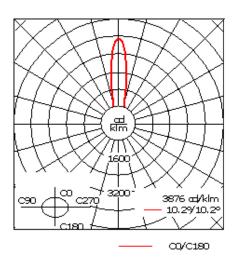

Example: XXX-XXXX-9004 (Black)

+ XXX-XXXX (Accessory 1)

| Weight                | 15.00 lb                     |  |  |
|-----------------------|------------------------------|--|--|
| Light distribution    | symmetric, narrow beam [N]   |  |  |
| Light source          | LED-12/12W / 350 mA - 3000 K |  |  |
| CRI                   | 80                           |  |  |
| Power supply          | electronic gear              |  |  |
| LEDs                  | 12                           |  |  |
| Rated input power     | 13.9 W                       |  |  |
| Nominal Lumen (lm)    |                              |  |  |
| LED Lumen             | 155                          |  |  |
| Total Lumen           | 1860                         |  |  |
| Tj                    | 85                           |  |  |
| Delivered lumens (Im) |                              |  |  |
| LED Lumen             | 119.1                        |  |  |
| Total Lumen           | 1429                         |  |  |
| Та                    | 25                           |  |  |