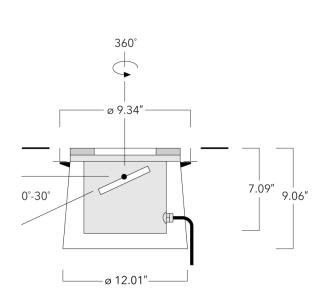

The concrete-pour installation blockout is supplied as standard with luminaire.

Specify product with 7 Digit product code - Finish Color. Accessories, such as mounting, optical, and electrical, must be specified separately.