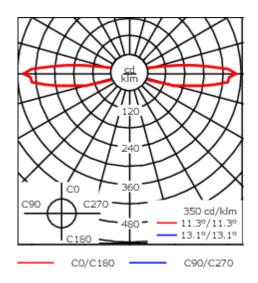

Luminaire can be driven over at low speeds only. It is not designed for normal traffic conditions. Luminaire can be damaged under such conditions as breaking, accelerating or turning.

| Weight               | 5.10 kg                      |
|----------------------|------------------------------|
| Light distribution   | controlled beam, two-sided   |
| Light source         | LED-2x6/12W / 350 mA - 4000K |
| CRI                  | 80                           |
| Power supply         | electronic transformer       |
| BUG                  | B0 U3 G2                     |
| LEDs                 | 12                           |
| Rated input power    | 14 W                         |
| Nominal Lumen (lm)   |                              |
| LED Lumen            | 170                          |
| <b>-</b>             |                              |
| Total Lumen          | 2040                         |
| Iotal Lumen<br>Tj    | 2040<br>85                   |
| _                    |                              |
| Тј                   |                              |
| Tj Rated lumens (lm) | 85                           |