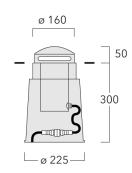

#### **Description**

IP67, Class I. IK09. Stainless steel inground section. Diecast dome made from marine-grade aluminium alloy. 5CE superior corrosion protection including PCS hardware. Silicone rubber gasket. Factory-sealed termination chamber complete with cable gland and 1.5 m of flexible PVC free cable. IP68 in-line connector facilitates easy removal for off-site lamp replacement. Integral EC electronic converter in thermally separated compartment. 'No tool' removable gear/lens tray. CAD-optimised optics for superior illumination and glare control. Factory installed LED circuit board. Luminaire requires installation blockout which is included in supply. Blockout is designed for installation in concrete. Optional 2200 K version available. To be specified at time of ordering.

Luminaire can be driven over at low speeds only. It is not designed for normal traffic conditions. Luminaire can be damaged under such conditions as breaking, accelerating or turning.

| Weight               | 5.10 kg                      |
|----------------------|------------------------------|
| Light distribution   | controlled beam, two-sided   |
| Light source         | LED-2x6/12W / 350 mA - 4000K |
| CRI                  | 80                           |
| Power supply         | electronic transformer       |
| BUG                  | B0 U3 G2                     |
| LEDs                 | 12                           |
| Rated input power    | 14 W                         |
| Nominal Lumen (lm)   |                              |
| LED Lumen            | 170                          |
| <b>-</b>             |                              |
| Total Lumen          | 2040                         |
| Iotal Lumen<br>Tj    | 2040<br>85                   |
| _                    |                              |
| Тј                   |                              |
| Tj Rated lumens (lm) | 85                           |