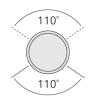

Luminaire can be driven over at low speeds only. It is not designed for normal traffic conditions. Luminaire can be damaged under such conditions as breaking, accelerating or turning.

| Weight               | 5.10 kg                      |
|----------------------|------------------------------|
| Light distribution   | controlled beam, two-sided   |
| Light source         | LED-2x6/12W / 350 mA - 4000K |
| CRI                  | 80                           |
| Power supply         | electronic transformer       |
| BUG                  | B0 U3 G2                     |
| LEDs                 | 12                           |
| Rated input power    | 14 W                         |
| Nominal Lumen (lm)   |                              |
| LED Lumen            | 170                          |
| <b>-</b>             |                              |
| Total Lumen          | 2040                         |
| Iotal Lumen<br>Tj    | 2040<br>85                   |
| _                    |                              |
| Тј                   |                              |
| Tj Rated lumens (lm) | 85                           |