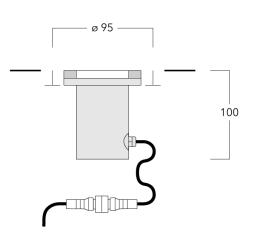

#### Description

IP67. 12V - 24V AC/DC. Class III. IK09. Stainless steel construction including PCS hardware. Silicone rubber gasket. Safety glass lens; max. load 5 tonnes. Luminaire can be driven over at low speed. Factory-sealed termination chamber complete with cable gland and 1.5 m of flexible PVC free cable. IP68 in-line connector facilitates easy removal for off-site lamp replacement. Electronic converter required. To be ordered separately. CAD-optimised optics for superior illumination and glare control. Factory installed LED circuit board.

The optional installation blockout is recommended for mounting. To be ordered separately.

The luminaire is not suitable for permanent underwater operation.

| Weight             | 1.10 kg                                             |
|--------------------|-----------------------------------------------------|
| Light distribution | symmetric, very narrow beam,<br>sharp cut-off [EES] |
| Light source       | LED-1/2W / 24V AC/DC - 4000 K                       |
| CRI                | 75                                                  |
| LEDs               | 1                                                   |
| Rated input power  | 2.5 W                                               |
| Nominal Lumen (lm) |                                                     |
| LED Lumen          | 310                                                 |
| Total Lumen        | 310                                                 |
| Tj                 | 85                                                  |
| Rated lumens (lm)  |                                                     |
| LED Lumen          | 242.1                                               |
| Total Lumen        | 242.1                                               |
| Та                 | 25                                                  |