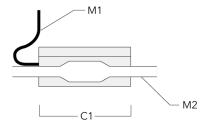

#### Sealable junction box

| Description                  | Part ID  | C1  | M1   | M2        |
|------------------------------|----------|-----|------|-----------|
| Sealable junction box SJB130 | 185-1624 | 146 | Ø 10 | Ø 12 - 19 |