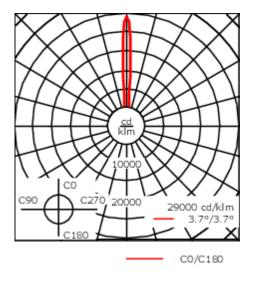

The optional installation blockout is recommended for mounting. To be ordered separately.

The luminaire is not suitable for permanent underwater operation.

| Weight             | 1.10 kg                                             |
|--------------------|-----------------------------------------------------|
| Light distribution | symmetric, very narrow beam,<br>sharp cut-off [EES] |
| Light source       | LED-1/2W / 24V AC/DC - 4000 K                       |
| CRI                | 75                                                  |
| LEDs               | 1                                                   |
| Rated input power  | 2.5 W                                               |
| Nominal Lumen (lm) |                                                     |
| LED Lumen          | 310                                                 |
| Total Lumen        | 310                                                 |
| Tj                 | 85                                                  |
| Rated lumens (lm)  |                                                     |
| LED Lumen          | 242.1                                               |
| Total Lumen        | 242.1                                               |
| Та                 | 25                                                  |