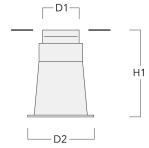

# **Installation blockout**

| Description                 | Part ID  | D1 | D2  | H1  | Weight (kg) | D      | Н   |
|-----------------------------|----------|----|-----|-----|-------------|--------|-----|
| Blockout, Plastic (shallow) | 185-0412 | 95 | 240 | 110 | 0.50        | 95/240 | 110 |

Blockout, Plastic (deep) 185-0797 95 170 220 0.50 95/170 220