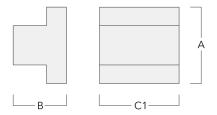

## **Transformers**

| Description    | tion                 | Part ID  | Α   | В  | C1 |
|----------------|----------------------|----------|-----|----|----|
| Transformer TV | rmer TVM-AC 24 V/20W | 185-2884 | 140 | 65 | 90 |