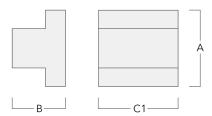

### **ETC110-3 LED**

| Description          | n Part ID                  | А   | В  | C1 |
|----------------------|----------------------------|-----|----|----|
| Transformer TVM-AC 2 | r TVM-AC 24 V/50W 185-2885 | 140 | 65 | 90 |