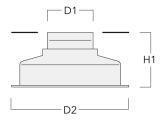

# **Installation blockout**

| Description                 | Part ID  | D1 | D2  | H1  | Weight (kg) | D      | Н   |
|-----------------------------|----------|----|-----|-----|-------------|--------|-----|
| Blockout, Plastic (shallow) | 185-0412 | 95 | 240 | 110 | 0.50        | 95/240 | 110 |

Blockout, Plastic (deep) 185-0797 95 170 220 0.50 95/170 220