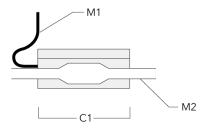

# Sealable junction box

| Description                  | Part ID  | C1  | M1   | M2        |
|------------------------------|----------|-----|------|-----------|
| Sealable junction box SJB130 | 185-1624 | 146 | Ø 10 | Ø 12 - 19 |