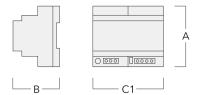

### **Main converter**

| Des | Description   |                  | Part ID  | Α  | В  | C1 |
|-----|---------------|------------------|----------|----|----|----|
| Ma  | Main converte | TVE-DC 24 V/12 W | 400-0310 | 90 | 61 | 18 |