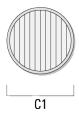

# Linear spread lens

| Description               | Part ID  | C1 |
|---------------------------|----------|----|
| Linear spread lens IO-180 | 185-0895 | 49 |