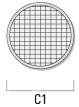

## **Flood lens**

| Description       | Part ID  | C1 |
|-------------------|----------|----|
| Flood lens IO-360 | 185-0899 | 49 |