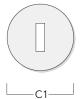

### **Installation cover**

| Description           | Part ID  | C1 |
|-----------------------|----------|----|
| Installation cover BE | 185-0414 | 95 |