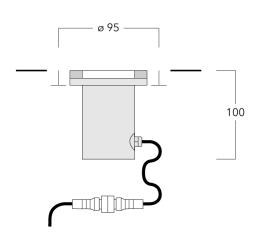

#### **Description**

IP67. 12V - 24V AC/DC. Class III. IK09. Stainless steel construction including PCS hardware. Silicone rubber gasket. Safety glass lens; max. load 5 tonnes. Luminaire can be driven over at low speed. Factory-sealed termination chamber complete with cable gland and 1.5 m of flexible PVC free cable. IP68 in-line connector facilitates easy removal for off-site lamp replacement. Electronic converter required. To be ordered separately. CAD-optimised optics for superior illumination and glare control. Factory installed LED circuit board.

The optional installation blockout is recommended for mounting. To be ordered separately.

The luminaire is not suitable for permanent underwater operation.

| Weight             | 1.10 kg                                             |
|--------------------|-----------------------------------------------------|
| Light distribution | symmetric, very narrow beam,<br>sharp cut-off [EES] |
| Light source       | LED-3/3W / 24V AC/DC - 3000 K                       |
| CRI                | 80                                                  |
| LEDs               | 3                                                   |
| Rated input power  | 3.8 W                                               |
| Nominal Lumen (lm) |                                                     |
| LED Lumen          | 155                                                 |
| Total Lumen        | 465                                                 |
| Tj                 | 85                                                  |
| Rated lumens (lm)  |                                                     |
| LED Lumen          | 120.4                                               |
| Total Lumen        | 361.2                                               |
| Та                 | 25                                                  |