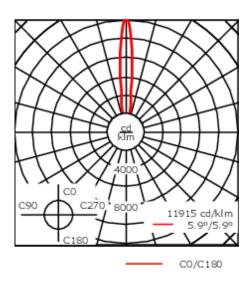

The optional installation blockout is recommended for mounting. To be ordered separately.

The luminaire is not suitable for permanent underwater operation.

| Weight             | 1.10 kg                                             |
|--------------------|-----------------------------------------------------|
| Light distribution | symmetric, very narrow beam,<br>sharp cut-off [EES] |
| Light source       | LED-3/3W / 24V AC/DC - 3000 K                       |
| CRI                | 80                                                  |
| LEDs               | 3                                                   |
| Rated input power  | 3.8 W                                               |
| Nominal Lumen (lm) |                                                     |
| LED Lumen          | 155                                                 |
| Total Lumen        | 465                                                 |
| Tj                 | 85                                                  |
| Rated lumens (lm)  |                                                     |
| LED Lumen          | 120.4                                               |
| Total Lumen        | 361.2                                               |
| Та                 | 25                                                  |