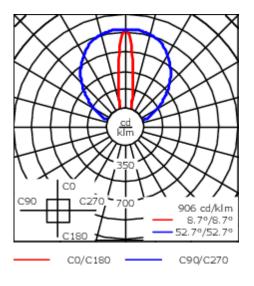

Separate LED driver on request.

| Weight                                                     | 2.45 kg                               |
|------------------------------------------------------------|---------------------------------------|
| Light distribution                                         | symmetric linear, narrow beam<br>[LE] |
| Light source                                               | LED-32/20W / 225 mA - 3000 K          |
| CRI                                                        | 80                                    |
| Power supply                                               | EC                                    |
| LEDs                                                       | 32                                    |
| Rated input power                                          | 23.5 W                                |
|                                                            |                                       |
| Nominal Lumen (Im)                                         |                                       |
| LED Lumen                                                  | 90                                    |
|                                                            | 90<br>2880                            |
| LED Lumen                                                  |                                       |
| LED Lumen<br>Total Lumen                                   | 2880                                  |
| LED Lumen<br>Total Lumen<br>Tj                             | 2880                                  |
| LED Lumen<br>Total Lumen<br>Tj<br><b>Rated lumens (lm)</b> | 2880<br>85                            |