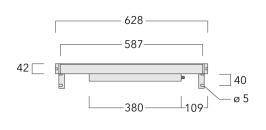

Separate LED driver on request.

| Weight                                                     | 2.45 kg                               |
|------------------------------------------------------------|---------------------------------------|
| Light distribution                                         | symmetric linear, narrow beam<br>[LE] |
| Light source                                               | LED-32/20W / 225 mA - 3000 K          |
| CRI                                                        | 80                                    |
| Power supply                                               | EC                                    |
| LEDs                                                       | 32                                    |
| Rated input power                                          | 23.5 W                                |
|                                                            |                                       |
| Nominal Lumen (Im)                                         |                                       |
| LED Lumen                                                  | 90                                    |
|                                                            | 90<br>2880                            |
| LED Lumen                                                  |                                       |
| LED Lumen<br>Total Lumen                                   | 2880                                  |
| LED Lumen<br>Total Lumen<br>Tj                             | 2880                                  |
| LED Lumen<br>Total Lumen<br>Tj<br><b>Rated lumens (lm)</b> | 2880<br>85                            |