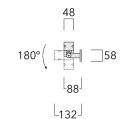

## Description

IP67, Class I. IK09. Marine-grade, all aluminium construction. 5CE superior corrosion protection + primer including PCS hardware. PMMA cover. Silicone rubber gasket. Linear PMMA LED lens. 1.2 m connecting cable, UV stabilized, PVC free. Luminaire is factory sealed and does not need to be opened during installation and can be tilted up to 180°. Integral LED driver with DALI interface. Optional 2200 K version available. To be specified at time of ordering.