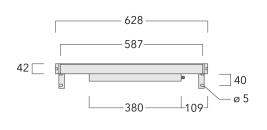

## Description

IP67, Class I. IK09. Marine-grade, all aluminium construction. 5CE superior corrosion protection + primer including PCS hardware. PMMA cover. Silicone rubber gasket. Linear PMMA LED lens. 1.2 m connecting cable, UV stabilized, PVC free. Luminaire is factory sealed and does not need to be opened during installation and can be tilted up to 180°. Integral LED driver with DALI interface. Optional 2200 K version available. To be specified at time of ordering.