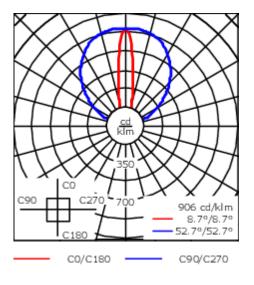

Separate LED driver on request.

| Weight                                        | 2.45 kg                               |
|-----------------------------------------------|---------------------------------------|
| Light distribution                            | symmetric linear, narrow beam<br>[LE] |
| Light source                                  | LED-32/20W / 225 mA - 3000 K          |
| CRI                                           | 80                                    |
| Power supply                                  | EC                                    |
| LEDs                                          | 32                                    |
| Rated input power                             | 23.5 W                                |
| Nominal Lumen (lm)                            |                                       |
| LED Lumen                                     | 90                                    |
|                                               | 70                                    |
| Total Lumen                                   | 2880                                  |
|                                               |                                       |
| Total Lumen                                   | 2880                                  |
| Total Lumen<br>Tj                             | 2880                                  |
| Total Lumen<br>Tj<br><b>Rated lumens (lm)</b> | 2880<br>85                            |