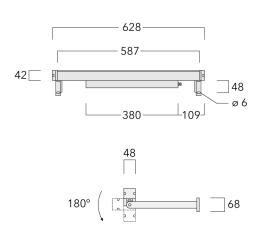

| 23.5 W                       |
| Nousinal Luman (lus)                                       |                              |
| Nominal Lumen (Im)                                         |                              |
| LED Lumen                                                  | 90                           |
|                                                            | 90<br>2880                   |
| LED Lumen                                                  |                              |
| LED Lumen<br>Total Lumen                                   | 2880                         |
| LED Lumen<br>Total Lumen<br>Tj                             | 2880                         |
| LED Lumen<br>Total Lumen<br>Tj<br><b>Rated lumens (Im)</b> | 2880<br>85                   |



- 424 —

\_\_\_\_468 \_\_\_\_\_



# Specifications Material description

| Body                 | Marine-grade, all-aluminium construction    |
|----------------------|---------------------------------------------|
| Lens                 | PMMA                                        |
| Colours              | RAL9004 Signal black                        |
|                      | RAL9006 White aluminium                     |
|                      | RAL9007 Grey aluminium                      |
|                      | RAL7016 Anthracite grey                     |
|                      | RAL9016 Traffic white                       |
| Gasket               | Silicone rubber gasket                      |
| Fasteners            | PCS Polymer Coated Stainless Steel Hardware |
| Ingress prot