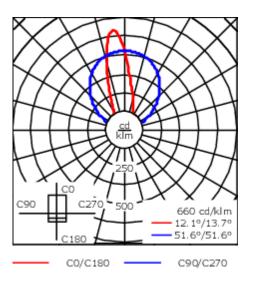

Separate LED driver on request.

| Weight                                                     | 2.45 kg                      |
|------------------------------------------------------------|------------------------------|
| Light distribution                                         | asymmetric linear, wallwash  |
|                                                            | [LA10]                       |
| Light source                                               | LED-32/20W / 225 mA - 3000 K |
| CRI                                                        | 80                           |
| Power supply                                               | EC                           |
| LEDs                                                       | 32                           |
| Rated input power                                          | 23.5 W                       |
| Nousinal Luman (lus)                                       |                              |
| Nominal Lumen (Im)                                         |                              |
| LED Lumen                                                  | 90                           |
|                                                            | 90<br>2880                   |
| LED Lumen                                                  |                              |
| LED Lumen<br>Total Lumen                                   | 2880                         |
| LED Lumen<br>Total Lumen<br>Tj                             | 2880                         |
| LED Lumen<br>Total Lumen<br>Tj<br><b>Rated lumens (Im)</b> | 2880<br>85                   |