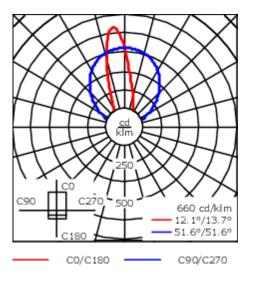

Separate LED driver on request.

| Weight                                                     | 4.00 kg                               |
|------------------------------------------------------------|---------------------------------------|
| Light distribution                                         | asymmetric linear, wallwash<br>[LA10] |
| Light source                                               | LED-64/40W / 225 mA - 3000 K          |
| CRI                                                        | 80                                    |
| Power supply                                               | EC                                    |
| LEDs                                                       | 64                                    |
| Rated input power                                          | 44 W                                  |
|                                                            |                                       |
| Nominal Lumen (lm)                                         |                                       |
| Nominal Lumen (Im)<br>LED Lumen                            | 90                                    |
|                                                            | 90<br>5760                            |
| LED Lumen                                                  |                                       |
| LED Lumen<br>Total Lumen                                   | 5760                                  |
| LED Lumen<br>Total Lumen<br>Tj                             | 5760                                  |
| LED Lumen<br>Total Lumen<br>Tj<br><b>Rated lumens (lm)</b> | 5760<br>85                            |