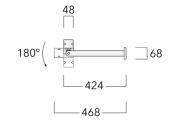

#### Description

IP67, Class I. IK09. Marine-grade, all aluminium construction. 5CE superior corrosion protection including PCS hardware. Silicone rubber gasket. PMMA. Linear PMMA LED lens. 1.2 m connecting cable, UV stabilized, PVC free. Luminaire is factory sealed and does not need to be opened during installation and can be tilted up to 180°. Integral LED driver with DALI interface.