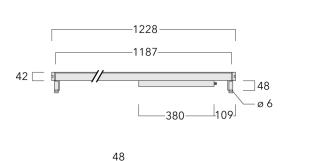

#### Description

IP67, Class I. IK09. Marine-grade, all aluminium construction. 5CE superior corrosion protection including PCS hardware. Silicone rubber gasket. PMMA. Linear PMMA LED lens. 1.2 m connecting cable, UV stabilized, PVC free. Luminaire is factory sealed and does not need to be opened during installation and can be tilted up to 180°. Integral LED driver with DALI interface.