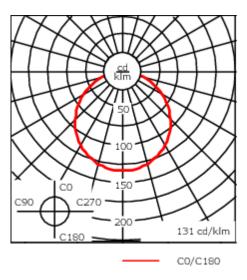

Integral EC electronic converter. Advanced thermal management protects LEDs while optimising lumens output.

| Weight             | 2.10 kg                      |  |
|--------------------|------------------------------|--|
| Light distribution | diffused distribution        |  |
| Light source       | LED-FT-17W / 500 mA - 3000 K |  |
| CRI                | 80                           |  |
| Power supply       | EC                           |  |
| LEDs               | 1                            |  |
| Rated input power  | 20 W                         |  |
| Rated lumens (lm)  |                              |  |
| LED Lumen          | 1206.5                       |  |
| Total Lumen        | 1206.5                       |  |
| Та                 | 25                           |  |
| Nominal Lumen (lm) |                              |  |
| LED Lumen          | 3070                         |  |
| Total Lumen        | 3070                         |  |
| Тс                 | 25                           |  |