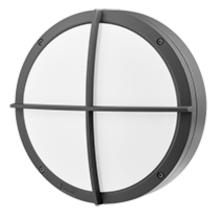

## Description

IP66, Class I. IK10. Marine-grade, die-cast aluminium alloy. 5CE superior corrosion protection + primer including PCS hardware. Polycarbonate lens. Silicone rubber gasket. Two cable entries.

## Specifications Material description

| Body                 | Marine-grade die-cast aluminium alloy                   |
|----------------------|---------------------------------------------------------|
| Lens                 | Polycarbonate lens                                      |
| Colours              | RAL9004 Signal black                                    |
|                      | RAL9006 White aluminium                                 |
|                      | RAL9007 Grey aluminium                                  |
| Gasket               | Silicone rubber gasket                                  |
| Fasteners            | PCS Polymer Coated Stainless Steel Hardware (unpainted) |
| Ingress protection   | IP66                                                    |
| Impact resistance    | IK10                                                    |
| Corrosion resistance | 5CE+Primer                                              |