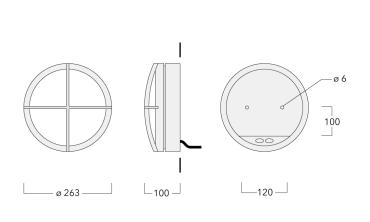

## Description

IP66, Class I. IK10. Marine-grade, die-cast aluminium alloy. 5CE superior corrosion protection + primer including PCS hardware. Polycarbonate lens. Silicone rubber gasket. Two cable entries.

## Specifications Material description

| Body                 | Marine-grade die-cast aluminium alloy                   |
|----------------------|---------------------------------------------------------|
| Lens                 | Polycarbonate lens                                      |
| Colours              | RAL9004 Signal black                                    |
|                      | RAL9006 White aluminium                                 |
|                      | RAL9007 Grey aluminium                                  |
| Gasket               | Silicone rubber gasket                                  |
| Fasteners            | PCS Polymer Coated Stainless Steel Hardware (unpainted) |
| Ingress protection   | IP66                                                    |
| Impact resistance    | IK10                                                    |
| Corrosion resistance | 5CE+Primer                                              |