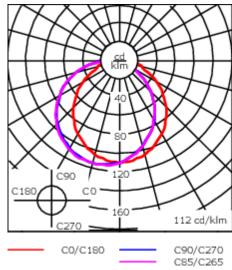

Integral EC electronic converter. Advanced thermal management protects LEDs while optimising lumens output.

| Weight             | 2.20 kg                      |
|--------------------|------------------------------|
| Light distribution | diffused distribution        |
| Light source       | LED-FT-17W / 500 mA - 3000 K |
| CRI                | 80                           |
| Power supply       | EC                           |
| LEDs               | 1                            |
| Rated input power  | 20 W                         |
| Rated lumens (lm)  |                              |
| LED Lumen          | 974.4                        |
| Total Lumen        | 974.4                        |
| Та                 | 25                           |
| Nominal Lumen (lm) |                              |
| LED Lumen          | 3070                         |
| Total Lumen        | 3070                         |
| Tc                 | 25                           |