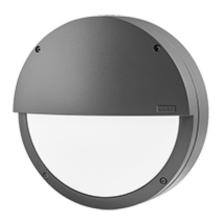

## **DLS229 LED**

## **Description**

IP66, Class I. IK10. Marine-grade, die-cast aluminium alloy. 5CE superior corrosion protection + primer including PCS hardware. Polycarbonate lens. Silicone rubber gasket. Two cable entries.

Integral EC electronic converter. Advanced thermal management protects LEDs while optimising lumens output.

| Weight             | 2.20 kg                      |
|--------------------|------------------------------|
| Light distribution | diffused distribution        |
| Light source       | LED-FT-17W / 500 mA - 3000 K |
| CRI                | 80                           |
| Power supply       | EC                           |
| LEDs               | 1                            |
| Rated input power  | 20 W                         |
| Rated lumens (lm)  |                              |
| LED Lumen          | 974.4                        |
| Total Lumen        | 974.4                        |
| Та                 | 25                           |
| Nominal Lumen (lm) |                              |
| LED Lumen          | 3070                         |
| Total Lumen        | 3070                         |
| Tc                 | 25                           |