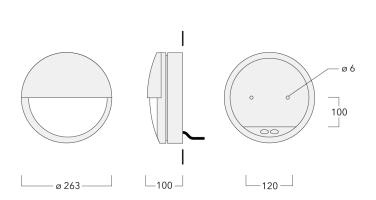

Integral EC electronic converter. Advanced thermal management protects LEDs while optimising lumens output.

| Weight             | 2.20 kg                      |
|--------------------|------------------------------|
| Light distribution | diffused distribution        |
| Light source       | LED-FT-17W / 500 mA - 3000 K |
| CRI                | 80                           |
| Power supply       | EC                           |
| LEDs               | 1                            |
| Rated input power  | 20 W                         |
| Rated lumens (lm)  |                              |
| LED Lumen          | 974.4                        |
| Total Lumen        | 974.4                        |
| Та                 | 25                           |
| Nominal Lumen (lm) |                              |
| LED Lumen          | 3070                         |
| Total Lumen        | 3070                         |
| Tc                 | 25                           |

# **Specifications Material description**

Body Marine-grade die-cast aluminium alloy

Lens Polycarbonate lens

Colours RAL9004 Signal black

RAL9006 White aluminium
RAL9007 Grey aluminium

Gasket Silicone rubber gasket

Fasteners PCS Polymer Coated Stainless Steel Hardware (unpainted)

Ingress protection IP66
Impact resistance IK10

Corrosion resistance 5CE+Primer