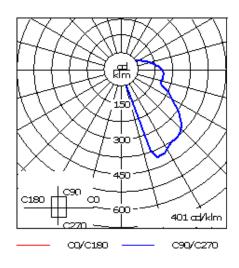

Example: XXX-XXXX-9004 (Black) + XXX-XXXX (Accessory 1)

| Weight                | 7.10 lb                         |  |  |  |
|-----------------------|---------------------------------|--|--|--|
| Light distribution    | asymmetric, forward-throw [A60] |  |  |  |
| Light source          | LED-6/6W / 350 mA - 3000 K      |  |  |  |
| CRI                   | 80                              |  |  |  |
| Power supply          | electronic gear                 |  |  |  |
| LEDs                  | 6                               |  |  |  |
| Rated input power     | 7.7 W                           |  |  |  |
| Nominal Lumen (lm)    |                                 |  |  |  |
| LED Lumen             | 155                             |  |  |  |
| Total Lumen           | 930                             |  |  |  |
| Tj                    | 85                              |  |  |  |
| Delivered lumens (lm) |                                 |  |  |  |
| LED Lumen             | 59                              |  |  |  |
| Total Lumen           | 354                             |  |  |  |
| Та                    | 25                              |  |  |  |