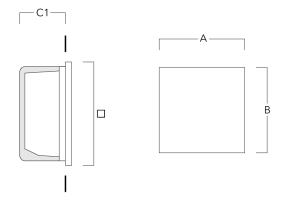

## **Installation blockout**

| Description                      | Part ID  | А     | В     | C1   | С   |
|----------------------------------|----------|-------|-------|------|-----|
| Installation blockout BQR35-I-RE | 197-0129 | 10.70 | 10.70 | 4.92 | 125 |