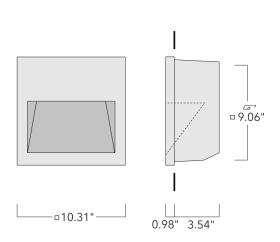

Example: XXX-XXXX-9004 (Black) + XXX-XXXX (Accessory 1)

| Weight                | 7.10 lb                         |  |  |  |
|-----------------------|---------------------------------|--|--|--|
| Light distribution    | asymmetric, forward-throw [A60] |  |  |  |
| Light source          | LED-6/6W / 350 mA - 3000 K      |  |  |  |
| CRI                   | 80                              |  |  |  |
| Power supply          | electronic gear                 |  |  |  |
| LEDs                  | 6                               |  |  |  |
| Rated input power     | 7.7 W                           |  |  |  |
| Nominal Lumen (lm)    |                                 |  |  |  |
| LED Lumen             | 155                             |  |  |  |
| Total Lumen           | 930                             |  |  |  |
| Tj                    | 85                              |  |  |  |
| Delivered lumens (lm) |                                 |  |  |  |
| LED Lumen             | 59                              |  |  |  |
| Total Lumen           | 354                             |  |  |  |
| Та                    | 25                              |  |  |  |