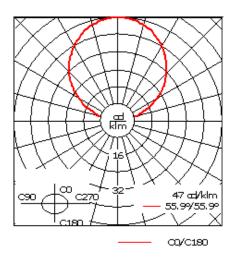

Example: XXX-XXXX-9004 (Black)

+ XXX-XXXX (Accessory 1)

| Weight                | 13.90 lb                         |  |  |  |
|-----------------------|----------------------------------|--|--|--|
| Light distribution    | symmetric, diffused distribution |  |  |  |
| Light source          | 1 LED white 15.5W (4000K)        |  |  |  |
| CRI                   | 75                               |  |  |  |
| Power supply          | electronic gear                  |  |  |  |
| LEDs                  | 1                                |  |  |  |
| Rated input power     | 14 W                             |  |  |  |
| Delivered lumens (lm) |                                  |  |  |  |
| LED Lumen             | 308.9                            |  |  |  |
| Total Lumen           | 308.9                            |  |  |  |
| Та                    | 25                               |  |  |  |
| Nominal Lumen (lm)    |                                  |  |  |  |
| LED Lumen             | 2300                             |  |  |  |
| Total Lumen           | 2300                             |  |  |  |
| Тс                    | 25                               |  |  |  |
|                       |                                  |  |  |  |