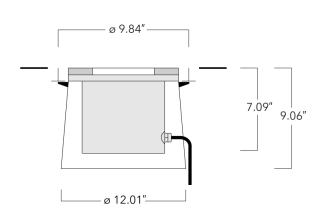

The concrete-pour installation blockout is supplied as standard with luminaire.

Specify product with 7 Digit product code - Finish Color. Accessories, such as mounting, optical, and electrical, must be specified separately.