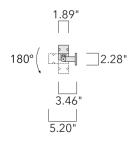

#### **Description**

IP67. Class I. IK09. Marine-grade, all aluminum construction. 5CE superior corrosion protection including PCS hardware. Silicone CCG® Controlled Compression Gasket. Linear PMMA LED lens, PMMA cover. 4 ft connecting cable, UV stabilized, PVC free. Integral LED driver; separate LED driver available instead, on request at time of order. 0-10V Dimming comes standard with luminaire. Luminaire is factory-sealed and does not need to be opened during installation and can be tilted up to 180°.