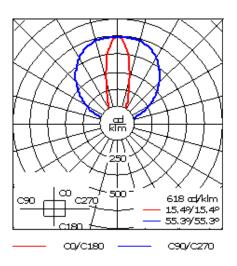

Specify product with 7 Digit product code - Finish Color. Accessories, such as mounting, optical, and electrical, must be specified separately.

Example: XXX-XXXX-9004 (Black)

+ XXX-XXXX (Accessory 1)

| Weight                | 10.50 lb                           |
|-----------------------|------------------------------------|
| Light distribution    | symmetric linear, medium beam [LM] |
| Light source          | LED-80/50W / 225 mA - 3000 K       |
| CRI                   | 80                                 |
| Power supply          | electronic gear                    |
| LEDs                  | 80                                 |
| Rated input power     | 55 W                               |
| Nominal Lumen (lm)    |                                    |
| LED Lumen             | 90                                 |
| Total Lumen           | 7200                               |
| Tj                    | 85                                 |
| Delivered lumens (lm) |                                    |
| LED Lumen             | 66.9                               |
| Total Lumen           | 5350.9                             |
| Та                    | 25                                 |
|                       |                                    |