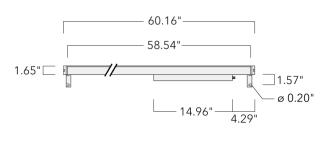

Specify product with 7 Digit product code - Finish Color. Accessories, such as mounting, optical, and electrical, must be specified separately.

Example: XXX-XXXX-9004 (Black)

+ XXX-XXXX (Accessory 1)

| Weight                | 10.50 lb                           |
|-----------------------|------------------------------------|
| Light distribution    | symmetric linear, medium beam [LM] |
| Light source          | LED-80/50W / 225 mA - 3000 K       |
| CRI                   | 80                                 |
| Power supply          | electronic gear                    |
| LEDs                  | 80                                 |
| Rated input power     | 55 W                               |
| Nominal Lumen (lm)    |                                    |
| LED Lumen             | 90                                 |
| Total Lumen           | 7200                               |
| Tj                    | 85                                 |
| Delivered lumens (lm) |                                    |
| LED Lumen             | 66.9                               |
| Total Lumen           | 5350.9                             |
| Та                    | 25                                 |
|                       |                                    |