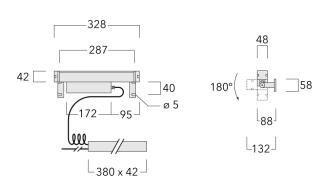

### **Description**

IP67, Class I. Class II on request. IK09. Marine-grade, all aluminium construction. 5CE superior corrosion protection including PCS hardware. Silicone rubber gasket. PMMA main lens. Linear PMMA LED lens. 1.2 m connecting cable, UV stabilized, PVC free. Luminaire is factory sealed and does not need to be opened during installation and can be tilted up to 180°.