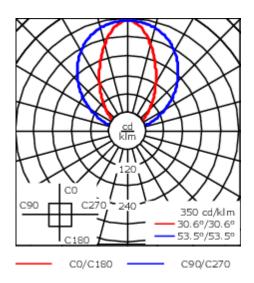

Separate LED driver with DALI interface.

| Weight             | 1.20 kg                          |
|--------------------|----------------------------------|
| Light distribution | symmetric linear, wide beam [LB] |
| Light source       | LED-16/10W / 225 mA - 3000 K     |
| CRI                | 80                               |
| Power supply       | EC                               |
| LEDs               | 16                               |
| Rated input power  | 13 W                             |
| Nominal Lumen (lm) |                                  |
| LED Lumen          | 90                               |
| Total Lumen        | 1440                             |
| Tj                 | 85                               |
| Rated lumens (lm)  |                                  |
| LED Lumen          | 59.9                             |
| Total Lumen        | 957.9                            |
| Та                 | 25                               |