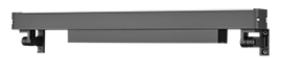

### **Description**

IP67, Class I. Class II on request. IK09. Marine-grade, all aluminium construction. 5CE superior corrosion protection including PCS hardware. Silicone rubber gasket. PMMA main lens. Linear PMMA LED lens. 1.2 m connecting cable, UV stabilized, PVC free. Luminaire is factory sealed and does not need to be opened during installation and can be tilted up to 180°.

# **Specifications Material description**

Body Marine-grade, all-aluminium construction

Lens PMMA

Colours RAL9004 Signal black

RAL9006 White aluminium

RAL9007 Grey aluminium

RAL7016 Anthracite grey

RAL9016 Traffic white