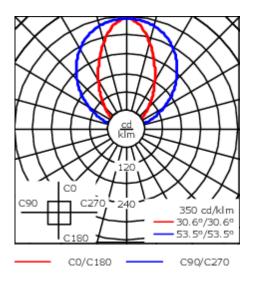

Separate LED driver with DALI interface.

| Weight             | 1.20 kg                          |
|--------------------|----------------------------------|
| Light distribution | symmetric linear, wide beam [LB] |
| Light source       | LED-16/10W / 225 mA - 3000 K     |
| CRI                | 80                               |
| Power supply       | EC                               |
| LEDs               | 16                               |
| Rated input power  | 13 W                             |
| Nominal Lumen (lm) |                                  |
| LED Lumen          | 90                               |
| Total Lumen        | 1440                             |
| Тј                 | 85                               |
| Rated lumens (lm)  |                                  |
| LED Lumen          | 59.9                             |
| Total Lumen        | 957.9                            |
| Та                 | 25                               |
|                    |                                  |