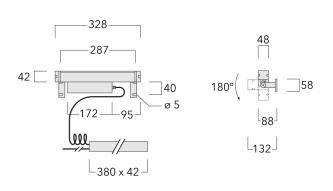

## Description

IP67, Class I. IK09. Marine-grade, all aluminium construction. 5CE superior corrosion protection + primer including PCS hardware. Silicone rubber gasket. PMMA main lens. Linear PMMA LED lens. 1.2 m connecting cable, UV stabilized, PVC free. Luminaire is factory-sealed and does not need to be opened during installation, and can be tilted up to 180°.