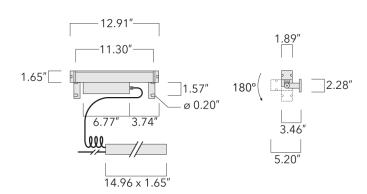

Specify product with 7 Digit product code - Finish Color. Accessories, such as mounting, optical, and electrical, must be specified separately.

Example: XXX-XXXX-9004 (Black)

+ XXX-XXXX (Accessory 1)

| Weight                | 2.60 lb                             |
|-----------------------|-------------------------------------|
| Light distribution    | symmetric linear, wide beam<br>[LW] |
| Light source          | LED-16/10W / 225 mA - 3000 K        |
| CRI                   | 80                                  |
| Power supply          | electronic gear                     |
| LEDs                  | 16                                  |
| Rated input power     | 13 W                                |
| Nominal Lumen (lm)    |                                     |
| LED Lumen             | 90                                  |
| Total Lumen           | 1440                                |
| Tj                    | 85                                  |
| Delivered lumens (lm) |                                     |
| LED Lumen             | 59.9                                |
| Total Lumen           | 957.9                               |
| Та                    | 25                                  |