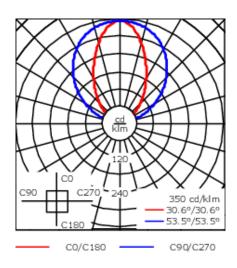

Specify product with 7 Digit product code - Finish Color. Accessories, such as mounting, optical, and electrical, must be specified separately.

Example: XXX-XXXX-9004 (Black)

+ XXX-XXXX (Accessory 1)

| Weight                | 2.60 lb                             |
|-----------------------|-------------------------------------|
| Light distribution    | symmetric linear, wide beam<br>[LW] |
| Light source          | LED-16/10W / 225 mA - 3000 K        |
| CRI                   | 80                                  |
| Power supply          | electronic gear                     |
| LEDs                  | 16                                  |
| Rated input power     | 13 W                                |
| Nominal Lumen (lm)    |                                     |
| LED Lumen             | 90                                  |
| Total Lumen           | 1440                                |
| Tj                    | 85                                  |
| Delivered lumens (lm) |                                     |
| LED Lumen             | 59.9                                |
| Total Lumen           | 957.9                               |
| Та                    | 25                                  |