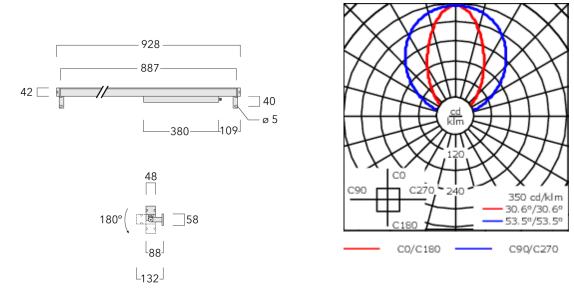

#### Description

IP67, Class I. IK09. Marine-grade, all aluminium construction. 5CE superior corrosion protection including PCS hardware. Silicone rubber gasket. PMMA main lens. Linear PMMA LED lens. 1.2 m connecting cable, UV stabilized, PVC free. Luminaire is factory sealed and does not need to be opened during installation and can be tilted up to 180°. Integral LED driver with DALI interface.

Separate LED driver on request.

| Weight             | 3.25 kg                          |  |
|--------------------|----------------------------------|--|
| Light distribution | symmetric linear, wide beam [LB] |  |
| Light source       | LED-48/30W / 225 mA - 3000 K     |  |
| CRI                | 80                               |  |
| Power supply       | EC                               |  |
| LEDs               | 48                               |  |
| Rated input power  | 33.5 W                           |  |
| Nominal Lumen (lm) |                                  |  |
| LED Lumen          | 90                               |  |
| Total Lumen        | 4320                             |  |
| Тј                 | 85                               |  |
| Rated lumens (lm)  |                                  |  |
| LED Lumen          | 59.9                             |  |
| Total Lumen        | 2873.6                           |  |
| Та                 | 25                               |  |