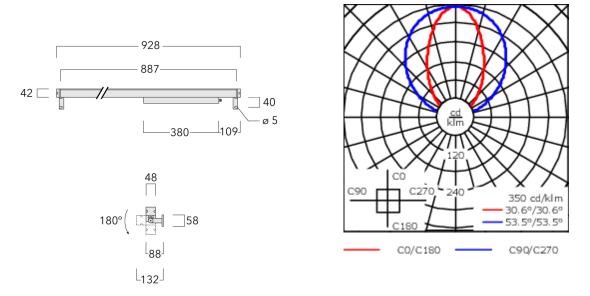

Separate LED driver on request.

| Weight             | 3.25 kg                          |  |
|--------------------|----------------------------------|--|
| Light distribution | symmetric linear, wide beam [LB] |  |
| Light source       | LED-48/30W / 225 mA - 3000 K     |  |
| CRI                | 80                               |  |
| Power supply       | EC                               |  |
| LEDs               | 48                               |  |
| Rated input power  | 33.5 W                           |  |
| Nominal Lumen (lm) |                                  |  |
| LED Lumen          | 90                               |  |
| Total Lumen        | 4320                             |  |
| Тј                 | 85                               |  |
| Rated lumens (lm)  |                                  |  |
| LED Lumen          | 59.9                             |  |
| Total Lumen        | 2873.6                           |  |
| Та                 | 25                               |  |