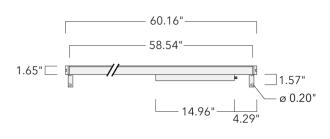

Specify product with 7 Digit product code - Finish Color. Accessories, such as mounting, optical, and electrical, must be specified separately.

Example: XXX-XXXX-9004 (Black)

+ XXX-XXXX (Accessory 1)

| Weight                | 10.50 lb                            |
|-----------------------|-------------------------------------|
| Light distribution    | symmetric linear, wide beam<br>[LW] |
| Light source          | LED-80/50W / 225 mA - 3000 K        |
| CRI                   | 80                                  |
| Power supply          | electronic gear                     |
| LEDs                  | 80                                  |
| Rated input power     | 55 W                                |
| Nominal Lumen (lm)    |                                     |
| LED Lumen             | 90                                  |
| Total Lumen           | 7200                                |
| Tj                    | 85                                  |
| Delivered lumens (lm) |                                     |
| LED Lumen             | 59.9                                |
| Total Lumen           | 4789.4                              |
| Та                    | 25                                  |
|                       |                                     |