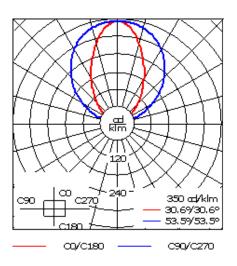

Specify product with 7 Digit product code - Finish Color. Accessories, such as mounting, optical, and electrical, must be specified separately.

Example: XXX-XXXX-9004 (Black)

+ XXX-XXXX (Accessory 1)

| Weight                | 10.50 lb                            |
|-----------------------|-------------------------------------|
| Light distribution    | symmetric linear, wide beam<br>[LW] |
| Light source          | LED-80/50W / 225 mA - 3000 K        |
| CRI                   | 80                                  |
| Power supply          | electronic gear                     |
| LEDs                  | 80                                  |
| Rated input power     | 55 W                                |
| Nominal Lumen (lm)    |                                     |
| LED Lumen             | 90                                  |
| Total Lumen           | 7200                                |
| Tj                    | 85                                  |
| Delivered lumens (lm) |                                     |
| LED Lumen             | 59.9                                |
| Total Lumen           | 4789.4                              |
| Та                    | 25                                  |
|                       |                                     |