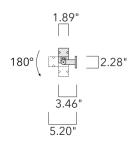

#### **Description**

IP67. Class I. IK09. Marine-grade, all aluminum construction. 5CE superior corrosion protection including PCS hardware. Silicone CCG® Controlled Compression Gasket. Linear PMMA LED lens, PMMA cover. 4 ft connecting cable, UV stabilized, PVC free. Integral LED driver; separate LED driver available instead, on request at time of order. 0-10V Dimming comes standard with luminaire. Luminaire is factory-sealed and does not need to be opened during installation and can be tilted up to 180°.