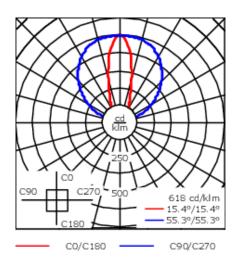

Specify product with 7 Digit product code - Finish Color. Accessories, such as mounting, optical, and electrical, must be specified separately.

Example: XXX-XXXX-9004 (Black)

+ XXX-XXXX (Accessory 1)

| Weight                | 2.60 lb                               |
|-----------------------|---------------------------------------|
| Light distribution    | symmetric linear, medium beam<br>[LM] |
| Light source          | LED-16/10W / 225 mA - 4000 K          |
| CRI                   | 80                                    |
| Power supply          | electronic gear                       |
| LEDs                  | 16                                    |
| Rated input power     | 13 W                                  |
| Nominal Lumen (lm)    |                                       |
| LED Lumen             | 90                                    |
| Total Lumen           | 1440                                  |
| Tj                    | 85                                    |
| Delivered lumens (lm) |                                       |
| LED Lumen             | 66.9                                  |
| Total Lumen           | 1070.2                                |
| Та                    | 25                                    |