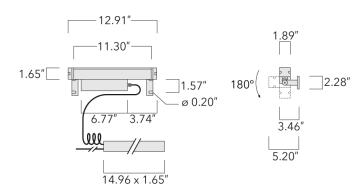

#### **Description**

IP67. Class I. IK09. Marine-grade, all aluminum construction. 5CE superior corrosion protection including PCS hardware. Silicone CCG® Controlled Compression Gasket. Linear PMMA LED lens, PMMA cover. 4 ft connecting cable, UV stabilized, PVC free. Separate LED driver. 0-10V Dimming comes standard with luminaire. Luminaire is factory-sealed and does not need to be opened during installation and can be tilted up to 180°.

Specify product with 7 Digit product code - Finish Color. Accessories, such as mounting, optical, and electrical, must be specified separately.

Example: XXX-XXXX-9004 (Black)

+ XXX-XXXX (Accessory 1)

| Weight                | 2.60 lb                               |
|-----------------------|---------------------------------------|
| Light distribution    | symmetric linear, medium beam<br>[LM] |
| Light source          | LED-16/10W / 225 mA - 4000 K          |
| CRI                   | 80                                    |
| Power supply          | electronic gear                       |
| LEDs                  | 16                                    |
| Rated input power     | 13 W                                  |
| Nominal Lumen (lm)    |                                       |
| LED Lumen             | 90                                    |
| Total Lumen           | 1440                                  |
| Tj                    | 85                                    |
| Delivered lumens (lm) |                                       |
| LED Lumen             | 66.9                                  |
| Total Lumen           | 1070.2                                |
| Та                    | 25                                    |