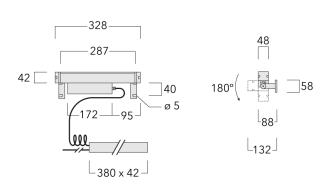

### Description

IP67, Class I. Class II on request. IK09. Marine-grade, all aluminium construction. 5CE superior corrosion protection including PCS hardware. Silicone rubber gasket. PMMA main lens. Linear PMMA LED lens. 1.2 m connecting cable, UV stabilized, PVC free. Luminaire is factory sealed and does not need to be opened during installation and can be tilted up to 180°.

# Specifications Material description

| Body                 | Marine-grade, all-aluminium construction    |
|----------------------|---------------------------------------------|
| Lens                 | PMMA                                        |
| Colours              | RAL9004 Signal black                        |
|                      | RAL9006 White aluminium                     |
|                      | RAL9007 Grey aluminium                      |
|                      | RAL7016 Anthracite grey                     |
|                      | RAL9016 Traffic white                       |
| Gasket               | Silicone rubber gasket                      |
| Fasteners            | PCS Polymer Coated Stainless Steel Hardware |
| Ingress protection   | IP67                                        |
| Impact resistance    | IK09                                        |
| Corrosion resistance | 5CE                                         |