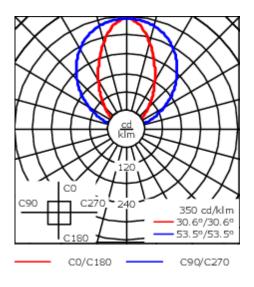

Separate LED driver with DALI interface.

| Weight             | 1.20 kg                          |
|--------------------|----------------------------------|
| Light distribution | symmetric linear, wide beam [LB] |
| Light source       | LED-16/10W / 225 mA - 4000 K     |
| CRI                | 80                               |
| Power supply       | EC                               |
| LEDs               | 16                               |
| Rated input power  | 13 W                             |
| Nominal Lumen (lm) |                                  |
| LED Lumen          | 90                               |
| Total Lumen        | 1440                             |
| Tj                 | 85                               |
| Rated lumens (lm)  |                                  |
| LED Lumen          | 59.9                             |
| Total Lumen        | 957.9                            |
| Та                 | 25                               |
|                    |                                  |