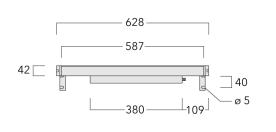

## Description

IP67, Class I. IK09. Marine-grade, all aluminium construction. 5CE superior corrosion protection + primer including PCS hardware. PMMA cover. Silicone rubber gasket. Linear PMMA LED lens. 1.2 m connecting cable, UV stabilized, PVC free. Luminaire is factory sealed and does not need to be opened during installation and can be tilted up to 180°. Integral LED driver with DALI interface. Optional 2200 K version available. To be specified at time of ordering.

## Specifications Material description

| Body                 | Marine-grade, all-aluminium construction                |
|----------------------|---------------------------------------------------------|
| Lens                 | PMMA                                                    |
| Colours              | RAL9004 Signal black                                    |
|                      | RAL9006 White aluminium                                 |
|                      | RAL9007 Grey aluminium                                  |
| Gasket               | Silicone rubber gasket                                  |
| Fasteners            | PCS Polymer Coated Stainless Steel Hardware (unpainted) |
| Ingress protection   | IP67                                                    |
| Impact resistance    | IK09                                                    |
| Corrosion resistance | 5CE+Primer                                              |