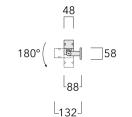

## Description

IP67, Class I. IK09. Marine-grade, all aluminium construction. 5CE superior corrosion protection + primer including PCS hardware. PMMA cover. Silicone rubber gasket. Linear PMMA LED lens. 1.2 m connecting cable, UV stabilized, PVC free. Luminaire is factory sealed and does not need to be opened during installation and can be tilted up to 180°. Integral LED driver with DALI interface. Optional 2200 K version available. To be specified at time of ordering.