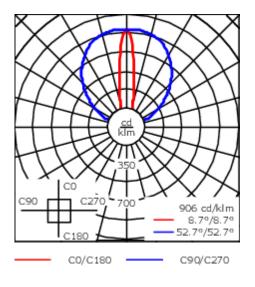

Separate LED driver on request.

| Weight                         | 2.45 kg                               |
|--------------------------------|---------------------------------------|
| Light distribution             | symmetric linear, narrow beam<br>[LE] |
| Light source                   | LED-32/20W / 225 mA - 4000 K          |
| CRI                            | 80                                    |
| Power supply                   | EC                                    |
| LEDs                           | 32                                    |
| Rated input power              | 23.5 W                                |
| Nominal Lumen (lm)             |                                       |
| LED Lumen                      | 90                                    |
| Total Lumen                    | 2880                                  |
|                                | 2000                                  |
| Тј                             | 85                                    |
| ⊤j<br><b>Rated lumens (lm)</b> |                                       |
|                                |                                       |
| Rated lumens (lm)              | 85                                    |