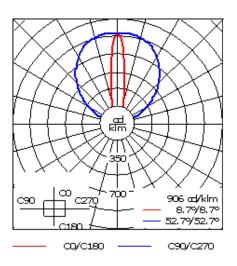

Specify product with 7 Digit product code - Finish Color. Accessories, such as mounting, optical, and electrical, must be specified separately.

Example: XXX-XXXX-9004 (Black)

+ XXX-XXXX (Accessory 1)

| Weight                | 5.40 lb                               |
|-----------------------|---------------------------------------|
| Light distribution    | symmetric linear, narrow beam<br>[LN] |
| Light source          | LED-32/20W / 225 mA - 4000 K          |
| CRI                   | 80                                    |
| Power supply          | electronic gear                       |
| LEDs                  | 32                                    |
| Rated input power     | 23.5 W                                |
| Nominal Lumen (lm)    |                                       |
| LED Lumen             | 90                                    |
| Total Lumen           | 2880                                  |
| Tj                    | 85                                    |
| Delivered lumens (lm) |                                       |
| LED Lumen             | 65.7                                  |
| Total Lumen           | 2101.3                                |
| Ta                    | 25                                    |
|                       |                                       |