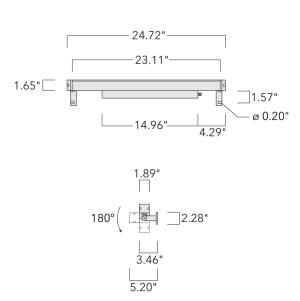

**VLR120** 

#### **Description**

IP67. Class I. IK09. Marine-grade, all aluminum construction. 5CE superior corrosion protection including PCS hardware. Silicone CCG® Controlled Compression Gasket. Linear PMMA LED lens, PMMA cover. 4 ft connecting cable, UV stabilized, PVC free. Integral LED driver; separate driver on request at time of order. 0-10V Dimming comes standard with luminaire. Luminaire is factory-sealed and does not need to be opened during installation and can be tilted up to 180°.