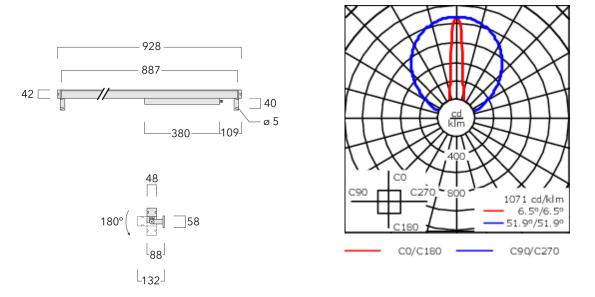

Integral EC electronic converter in thermally-separated compartment. Advanced thermal management protects LEDs while optimising lumens output. Removable LED boards for upgrading. DALI interface.

| Weight             | 3.25 kg                       |  |
|--------------------|-------------------------------|--|
| Light distribution | symmetric linear, very narrow |  |
|                    | beam [LEE]                    |  |
| Light source       | LED-48/30W / 225 mA - 4000 K  |  |
| CRI                | 80                            |  |
| Power supply       | EC                            |  |
| LEDs               | 48                            |  |
| Rated input power  | 33.5 W                        |  |
| Nominal Lumen (lm) |                               |  |
| LED Lumen          | 90                            |  |
| Total Lumen        | 4320                          |  |
| Tj                 | 85                            |  |
| Rated lumens (lm)  |                               |  |
| LED Lumen          | 75.2                          |  |
| Total Lumen        | 3608.9                        |  |
| Та                 | 25                            |  |