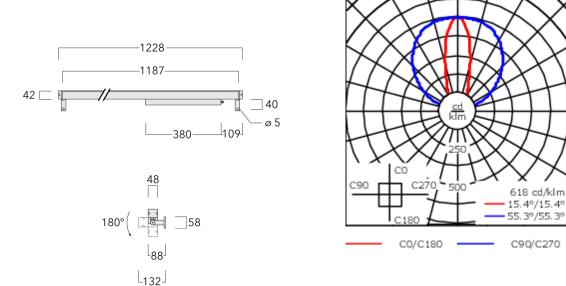

Separate LED driver on request.

| Weight                                                     | 4.00 kg                               |
|------------------------------------------------------------|---------------------------------------|
| Light distribution                                         | symmetric linear, medium beam<br>[LM] |
| Light source                                               | LED-64/40W / 225 mA - 4000 K          |
| CRI                                                        | 80                                    |
| Power supply                                               | EC                                    |
| LEDs                                                       | 64                                    |
| Rated input power                                          | 44 W                                  |
| Nominal Lumen (Im)                                         |                                       |
|                                                            |                                       |
| LED Lumen                                                  | 90                                    |
|                                                            | 90<br>5760                            |
| LED Lumen                                                  |                                       |
| LED Lumen<br>Total Lumen                                   | 5760                                  |
| LED Lumen<br>Total Lumen<br>Tj                             | 5760                                  |
| LED Lumen<br>Total Lumen<br>Tj<br><b>Rated lumens (Im)</b> | 5760<br>85                            |