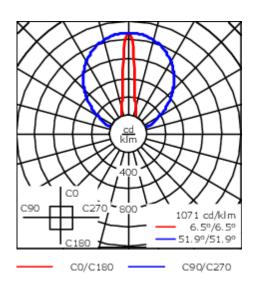

Separate LED driver on request.

| Weight             | 4.00 kg                                     |
|--------------------|---------------------------------------------|
| Light distribution | symmetric linear, very narrow<br>beam [LEE] |
| Light source       | LED-64/40W / 225 mA - 4000 K                |
| CRI                | 80                                          |
| Power supply       | EC                                          |
| LEDs               | 64                                          |
| Rated input power  | 44 W                                        |
| Nominal Lumen (lm) |                                             |
| LED Lumen          | 90                                          |
| Total Lumen        | 5760                                        |
| Tj                 | 85                                          |
| Rated lumens (lm)  |                                             |
| LED Lumen          | 75.2                                        |
| Total Lumen        | 4811.9                                      |
| Та                 | 25                                          |