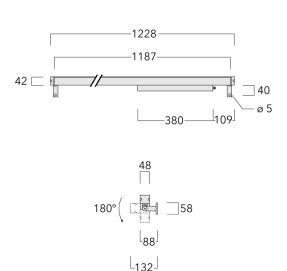

### **Description**

IP67, Class I. IK09. Marine-grade, all aluminium construction. 5CE superior corrosion protection including PCS hardware. Silicone rubber gasket. PMMA main lens. Linear PMMA LED lens. 1.2 m connecting cable, UV stabilized, PVC free. Luminaire is factory sealed and does not need to be opened during installation and can be tilted up to 180°. Integral LED driver with DALI interface.