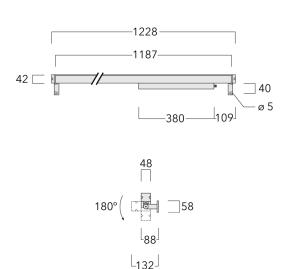

## **Description**

IP67, Class I. IK09. Marine-grade, all aluminium construction. 5CE superior corrosion protection + primer including PCS hardware. PMMA cover. Silicone rubber gasket. Linear PMMA LED lens. 1.2 m connecting cable, UV stabilized, PVC free. Luminaire is factory sealed and does not need to be opened during installation and can be tilted up to 180°. Integral LED driver with DALI interface.

Separate LED driver on request.

| Weight             | 4.00 kg                                     |
|--------------------|---------------------------------------------|
| Light distribution | symmetric linear, very narrow<br>beam [LEE] |
| Light source       | LED-64/40W / 225 mA - 4000 K                |
| CRI                | 80                                          |
| Power supply       | EC                                          |
| LEDs               | 64                                          |
| Rated input power  | 44 W                                        |
| Nominal Lumen (lm) |                                             |
| LED Lumen          | 90                                          |
| Total Lumen        | 5760                                        |
| Tj                 | 85                                          |
| Rated lumens (lm)  |                                             |
| LED Lumen          | 75.2                                        |
| Total Lumen        | 4811.9                                      |
| Та                 | 25                                          |