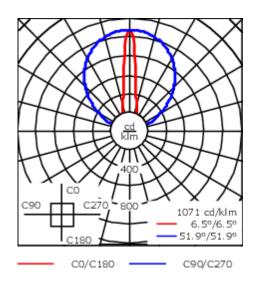

Separate LED driver on request.

| Weight             | 4.00 kg                                     |
|--------------------|---------------------------------------------|
| Light distribution | symmetric linear, very narrow<br>beam [LEE] |
| Light source       | LED-64/40W / 225 mA - 4000 K                |
| CRI                | 80                                          |
| Power supply       | EC                                          |
| LEDs               | 64                                          |
| Rated input power  | 44 W                                        |
| Nominal Lumen (lm) |                                             |
| LED Lumen          | 90                                          |
| Total Lumen        | 5760                                        |
| Tj                 | 85                                          |
| Rated lumens (lm)  |                                             |
| LED Lumen          | 75.2                                        |
| Total Lumen        | 4811.9                                      |
| Та                 | 25                                          |