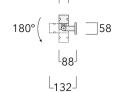

### Description

IP67, Class I. IK09. Marine-grade, all aluminium construction. 5CE superior corrosion protection including PCS hardware. Silicone rubber gasket. PMMA main lens. Linear PMMA LED lens. 1.2 m connecting cable, UV stabilized, PVC free. Luminaire is factory sealed and does not need to be opened during installation and can be tilted up to 180°. Integral LED driver with DALI interface.