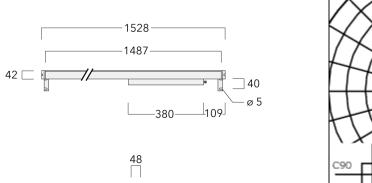

### Description

IP67, Class I. IK09. Marine-grade, all aluminium construction. 5CE superior corrosion protection including PCS hardware. Silicone rubber gasket. PMMA main lens. Linear PMMA LED lens. 1.2 m connecting cable, UV stabilized, PVC free. Luminaire is factory sealed and does not need to be opened during installation and can be tilted up to 180°. Integral LED driver with DALI interface.

# Specifications Material description

| Body                 | Marine-grade, all-aluminium construction    |
|----------------------|---------------------------------------------|
| Lens                 | PMMA                                        |
| Colours              | RAL9004 Signal black                        |
|                      | RAL9006 White aluminium                     |
|                      | RAL9007 Grey aluminium                      |
|                      | RAL7016 Anthracite grey                     |
|                      | RAL9016 Traffic white                       |
| Gasket               | Silicone rubber gasket                      |
| Fasteners            | PCS Polymer Coated Stainless Steel Hardware |
| Ingress protection   | IP67                                        |
| Impact resistance    | IK09                                        |
| Corrosion resistance | 5CE                                         |