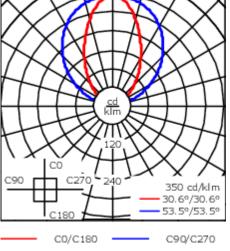

Separate LED driver on request.

| Weight             | 4.75 kg                          |
|--------------------|----------------------------------|
| Light distribution | symmetric linear, wide beam [LB] |
| Light source       | LED-80/50W / 225 mA - 4000 K     |
| CRI                | 80                               |
| Power supply       | EC                               |
| LEDs               | 80                               |
| Rated input power  | 55 W                             |
| Nominal Lumen (lm) |                                  |
| LED Lumen          | 90                               |
| Total Lumen        | 7200                             |
| Тј                 | 85                               |
| Rated lumens (lm)  |                                  |
| LED Lumen          | 59.9                             |
| Total Lumen        | 4789.4                           |
| Та                 | 25                               |
|                    |                                  |