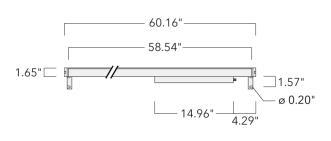

Specify product with 7 Digit product code - Finish Color. Accessories, such as mounting, optical, and electrical, must be specified separately.

Example: XXX-XXXX-9004 (Black)

+ XXX-XXXX (Accessory 1)

| Weight                | 10.50 lb                              |
|-----------------------|---------------------------------------|
| Light distribution    | symmetric linear, medium beam<br>[LM] |
| Light source          | LED-80/50W / 225 mA - 4000 K          |
| CRI                   | 80                                    |
| Power supply          | electronic gear                       |
| LEDs                  | 80                                    |
| Rated input power     | 55 W                                  |
| Nominal Lumen (lm)    |                                       |
| LED Lumen             | 90                                    |
| Total Lumen           | 7200                                  |
| _Tj                   | 85                                    |
| Delivered lumens (lm) |                                       |
| LED Lumen             | 66.9                                  |
| Total Lumen           | 5350.9                                |
| Та                    | 25                                    |