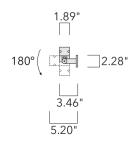

### **Description**

IP67. Class I. IK09. Marine-grade, all aluminum construction. 5CE superior corrosion protection including PCS hardware. Silicone CCG® Controlled Compression Gasket. Linear PMMA LED lens, PMMA cover. 4 ft connecting cable, UV stabilized, PVC free. Integral LED driver; separate LED driver available instead, on request at time of order. 0-10V Dimming comes standard with luminaire. Luminaire is factory-sealed and does not need to be opened during installation and can be tilted up to 180°.