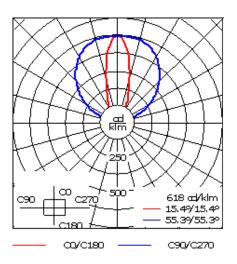

Specify product with 7 Digit product code - Finish Color. Accessories, such as mounting, optical, and electrical, must be specified separately.

Example: XXX-XXXX-9004 (Black)

+ XXX-XXXX (Accessory 1)

| Weight                | 10.50 lb                              |
|-----------------------|---------------------------------------|
| Light distribution    | symmetric linear, medium beam<br>[LM] |
| Light source          | LED-80/50W / 225 mA - 4000 K          |
| CRI                   | 80                                    |
| Power supply          | electronic gear                       |
| LEDs                  | 80                                    |
| Rated input power     | 55 W                                  |
| Nominal Lumen (lm)    |                                       |
| LED Lumen             | 90                                    |
| Total Lumen           | 7200                                  |
| _Tj                   | 85                                    |
| Delivered lumens (lm) |                                       |
| LED Lumen             | 66.9                                  |
| Total Lumen           | 5350.9                                |
| Та                    | 25                                    |