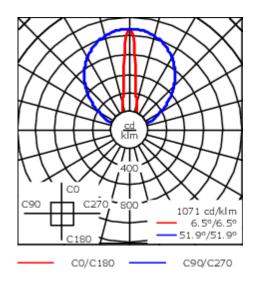

Separate LED driver on request.

| Weight             | 4.75 kg                                     |
|--------------------|---------------------------------------------|
| Light distribution | symmetric linear, very narrow<br>beam [LEE] |
| Light source       | LED-80/50W / 225 mA - 4000 K                |
| CRI                | 80                                          |
| Power supply       | EC                                          |
| LEDs               | 80                                          |
| Rated input power  | 55 W                                        |
| Nominal Lumen (lm) |                                             |
| LED Lumen          | 90                                          |
| Total Lumen        | 7200                                        |
| Tj                 | 85                                          |
| Rated lumens (lm)  |                                             |
| LED Lumen          | 75.2                                        |
| Total Lumen        | 6014.9                                      |
| Та                 | 25                                          |