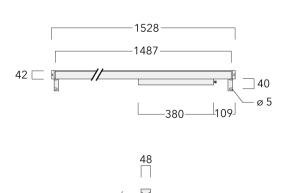

|
| Power supply       | EC                                          |
| LEDs               | 80                                          |
| Rated input power  | 55 W                                        |
| Nominal Lumen (lm) |                                             |
| LED Lumen          | 90                                          |
| Total Lumen        | 7200                                        |
| Tj                 | 85                                          |
| Rated lumens (lm)  |                                             |
| LED Lumen          | 75.2                                        |
| Total Lumen        | 6014.9                                      |
| Та                 | 25                                          |

#### **VLR150**





L<sub>132</sub>J



# **Specifications Material description**

Body Marine-grade, all-aluminium construction

Lens PMMA

Colours RAL9004 Signal black

RAL9006 White aluminium
RAL9007 Grey aluminium

Gasket Silicone rubber gasket

Fasteners PCS Polymer Coated Stainless Steel Hardware (unpainted)

Ingress protection IP67
Impact resistance IK09

Corrosion resistance 5CE+Primer

# **Electrical description**

Power supply 230V / 50 Hz

Driver / Ballast Integral LED driver with DALI Interface

# **Additional information**

Lifetime Ta=40° L90B10 > 90000h

Warranty The product is supplied with 10-year warranty. Please refer to the LED Warranty Statement located on www.we-ef.com for further details.

### **WE-EF LIGHTING Pty Ltd**